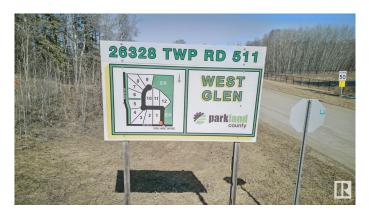

### \$275,000

0 Bedroom, 0.00 Bathroom, Rural on 2.02 Acres

West Glen Estates, Rural Parkland County, AB

Get started on your dream home build at West Glen Estates where you'll get tremendous value with this 2 acre lot! This amazing 74 acre subdivision is located in Parkland County just west of Hwy 60 on the corner of Graminia & Sanctuary Road. Gentle rolling terrain, an abundance of trees, paved road, and bordered on two sides by environmentally protected wetlands & Ducks Unlimited nesting projects. Graminia School (K-9) is located 5 Km West on Graminia Road, Nisku and the Edmonton International Airport are only 15 minutes away, and the Town of Devon is only 5 minutes away with volunteer fire department, full service RCMP facility, hospital & ambulance service, with many more amenities and services available. PLUS major tourist attractions such as RAD Torque Raceway, U of A Botanic Gardens, Rabbit Hill Snow Resort, Canada Petroleum Discover Centre, Clifford E. Lee Nature Sanctuary, Devon Voyageur Park and Prospectors Point are only minutes away. A beautiful place to call home!

## **Community Information**

| Address     | 8 26328 Twp Road 511  |
|-------------|-----------------------|
| Area        | Rural Parkland County |
| Subdivision | West Glen Estates     |
| City        | Rural Parkland County |
| County      | ALBERTA               |
| Province    | AB                    |
| Postal Code | T7Y 1E1               |
|             |                       |