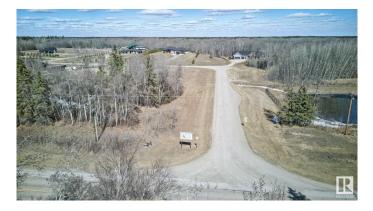

### \$275,000

0 Bedroom, 0.00 Bathroom, Rural on 2.02 Acres

West Glen Estates, Rural Parkland County, AB

Get started on your dream home build at West Glen Estates where you'll get tremendous value with this 2 acre lot! This amazing 74 acre subdivision is located in Parkland County just west of Hwy 60 on the corner of Graminia & Sanctuary Road. Gentle rolling terrain, an abundance of trees, paved road, and bordered on two sides by environmentally protected wetlands & Ducks Unlimited nesting projects. Graminia School (K-9) is located 5 Km West on Graminia Road, Nisku and the Edmonton International Airport are only 15 minutes away, and the Town of Devon is only 5 minutes away with volunteer fire department, full service RCMP facility, hospital & ambulance service, with many more amenities and services available. PLUS major tourist attractions such as RAD Torque Raceway, U of A Botanic Gardens, Rabbit Hill Snow Resort, Canada Petroleum Discover Centre, Clifford E. Lee Nature Sanctuary, Devon Voyageur Park and Prospectors Point are only minutes away. A beautiful place to call home!