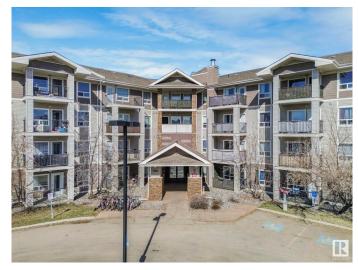

# \$174,900 - 7401 7327 South Terwillegar Drive, Edmonton

MLS® #E4430586

## \$174,900

1 Bedroom, 1.00 Bathroom, 636 sqft Condo / Townhouse on 0.00 Acres

South Terwillegar, Edmonton, AB

Fabulous TOP floor 1 bedroom unit with all kinds of great features. Open concept kitchen with lots of cupboards and counter space. Vaulted ceilings makes the unit feel large and spacious. In suite laundry room with good storage. Titled UNDERGROUND parking, no brushing off your vehicle. Move in ready and on the quiet side of the building. Great 1st time property or for an investment. Easy access to the Anthony Henday and a quick trip to the airport, shopping and green space.

### **Exterior**

Exterior Wood, Stone, Vinyl

Exterior Features Park/Reserve, Public Transportation, Shopping Nearby

Roof Asphalt Shingles

Construction Wood, Stone, Vinyl

Foundation Concrete Perimeter