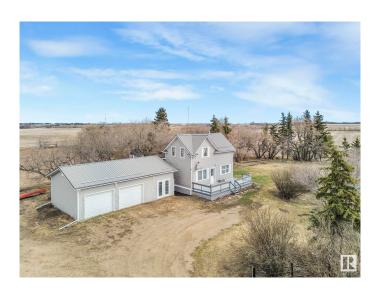

## \$350,000

2 Bedroom, 1.00 Bathroom, 1,235 sqft Rural on 4.00 Acres

None, Rural Lamont County, AB

"UPGRADED CHARACTER HOME" 2 BR & an open den, one bath and a main floor laundry. Some of the upgrades include a long lasting metal roofing, electrical panel and water lines, Hi efficiency furnace, new lament flooring, Paint, some windows, new window louvers, soffits fascia and eaves, newer treated back deck, some lighting, new gravel on front driveway and the oversized garage has new insulation and drywall. The well was just shocked and the water is good. Hi-way frontage with a service road just before Mundare and agricultural zoning located on a partially fenced 4.0 acres. Don't miss this affordable acreage.

### **Exterior**

Exterior Wood

Exterior Features Fenced, Golf Nearby, Landscaped, Schools, Shopping Nearby

Construction Wood

Foundation Concrete Perimeter, Stone