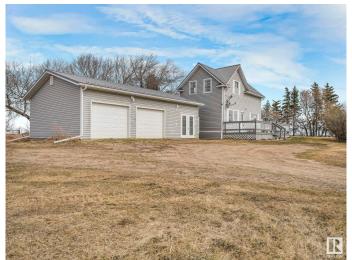

## \$350,000

2 Bedroom, 1.00 Bathroom, 1,235 sqft Rural on 4.00 Acres

None, Rural Lamont County, AB

"UPGRADED CHARACTER HOME" 2 BR & an open den, one bath and a main floor laundry. Some of the upgrades include a long lasting metal roofing, electrical panel and water lines, Hi efficiency furnace, new lament flooring, Paint, some windows, new window louvers, soffits fascia and eaves, newer treated back deck, some lighting, new gravel on front driveway and the oversized garage has new insulation and drywall. The well was just shocked and the water is good. Hi-way frontage with a service road just before Mundare and agricultural zoning located on a partially fenced 4.0 acres. Don't miss this affordable acreage.

### **Exterior**

Exterior Wood

Exterior Features Fenced, Golf Nearby, Landscaped, Schools, Shopping Nearby

Construction Wood

Foundation Concrete Perimeter, Stone