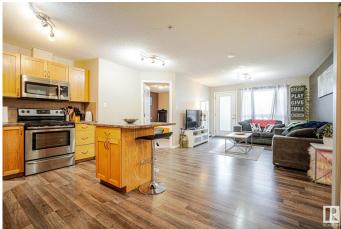

#### \$189,900

2 Bedroom, 2.00 Bathroom, 834 sqft Condo / Townhouse on 0.00 Acres

Clareview Town Centre, Edmonton, AB

Welcome to this main floor beautifully updated 2-bedroom, 2-bath condo offering the perfect blend of comfort, style, and convenience. Step into an open-concept living space featuring modern flooring throughout and plenty of natural light, ideal for both relaxing and entertaining. The kitchen flows seamlessly into the dining and living areas, creating a spacious and inviting atmosphere. The primary bedroom boasts a walk-through closet and private ensuite, while the second bedroom is perfect for guests, a home office, or growing families. Enjoy the added benefit of two titled parking stalls, a rare find! Located just steps from the LRT and public transit, commuting is a breeze. You'll also love being close to shopping centers, schools, parks, and all essential amenities. Whether you're a first-time buyer, downsizer, or investor, this home checks all the boxes. Don't miss your chance to own this stylish, move-in ready condo in a prime location!