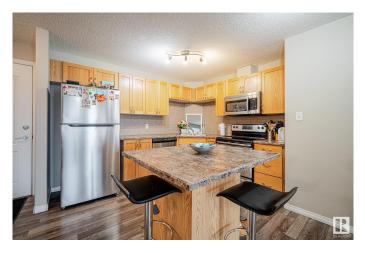

#### \$189,900

2 Bedroom, 2.00 Bathroom, 834 sqft Condo / Townhouse on 0.00 Acres

Clareview Town Centre, Edmonton, AB

Welcome to this main floor beautifully updated 2-bedroom, 2-bath condo offering the perfect blend of comfort, style, and convenience. Step into an open-concept living space featuring modern flooring throughout and plenty of natural light, ideal for both relaxing and entertaining. The kitchen flows seamlessly into the dining and living areas, creating a spacious and inviting atmosphere. The primary bedroom boasts a walk-through closet and private ensuite, while the second bedroom is perfect for guests, a home office, or growing families. Enjoy the added benefit of two titled parking stalls, a rare find! Located just steps from the LRT and public transit, commuting is a breeze. You'll also love being close to shopping centers, schools, parks, and all essential amenities. Whether you're a first-time buyer, downsizer, or investor, this home checks all the boxes. Don't miss your chance to own this stylish, move-in ready condo in a prime location!