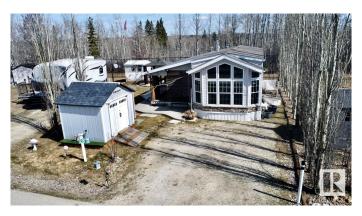

### \$218,500

2 Bedroom, 1.00 Bathroom, 538 sqft Rural on 0.09 Acres

The Meadows (Parkland), Rural Parkland County, AB

Welcome to The Meadowsâ€"just minutes from Lake Wabamun and under an hour from Edmonton, nestled on the scenic Pineridge Golf & RV Resort. This charming park-model home features vaulted ceilings, abundant natural light, 2 bedrooms, a full bathroom, and a full-length covered deck. The open-concept kitchen and living area create a spacious, inviting feel. As an owner, enjoy access to a wide range of amenities across four interconnected communities, including playgrounds, a rec center, pickleball, basketball courts, and moreâ€"all linked by walkable and golf cart-friendly trails. The Meadows is a true 4-season resort with a newly integrated municipal city water system. Live your best lifestyle here!

## **Amenities**

Features Deck, Fire Pit, Recreation Room/Centre, Social Rooms, Vaulted Ceiling,

Vinyl Windows

#### **Exterior**

Exterior Prefab

Exterior Features Gated Community, Golf Nearby, Landscaped, Low Maintenance

Landscape, Picnic Area, Playground Nearby, Recreation Use, Shopping

Nearby

Construction Prefab Foundation Piling