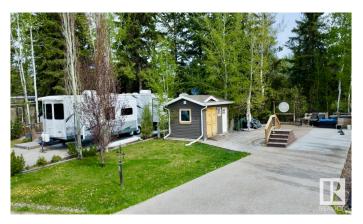

### \$135,000

0 Bedroom, 0.00 Bathroom, Rural on 0.09 Acres

The Meadows (Parkland), Rural Parkland County, AB

Live the Resort Life Year-Round: Your Turn Key RV Luxury Lot awaits in The Meadows! Step into comfort, convenience, and lifestyle with this fully developed RV lot, perfectly positioned in the sought-after Meadows community. Located beside the 5th hole, this private, treed oasis offers the best of both worlds: tranquil seclusion and prime access. The lot has exposed aggregate concrete, a spacious shed with bunkhouse potential, a golf cart, hot tub, and lawn furniture. As a proud owner, you gain access to Golf, Playgrounds, Rec Center, Pickleball & Basketball Courts all accessible by golf cart. Enjoy the peace of mind of the city water system, a rare bonus in resort living! Whether you're soaking in the summer sun or embracing a cozy winter escape, The Meadows is a true 4-season resort built for how you really want to live. Your best lifestyle starts here. Don't just visit, stay, play, and thrive at The Meadows.