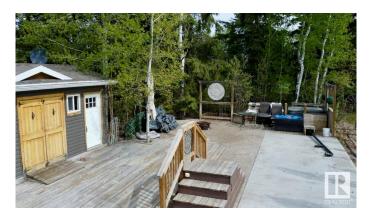

### \$135,000

0 Bedroom, 0.00 Bathroom, Rural on 0.09 Acres

The Meadows (Parkland), Rural Parkland County, AB

Live the Resort Life Year-Round: Your Turn Key RV Luxury Lot awaits in The Meadows! Step into comfort, convenience, and lifestyle with this fully developed RV lot, perfectly positioned in the sought-after Meadows community. Located beside the 5th hole, this private, treed oasis offers the best of both worlds: tranquil seclusion and prime access. The lot has exposed aggregate concrete, a spacious shed with bunkhouse potential, a golf cart, hot tub, and lawn furniture. As a proud owner, you gain access to Golf, Playgrounds, Rec Center, Pickleball & Basketball Courts all accessible by golf cart. Enjoy the peace of mind of the city water system, a rare bonus in resort living! Whether you're soaking in the summer sun or embracing a cozy winter escape, The Meadows is a true 4-season resort built for how you really want to live. Your best lifestyle starts here. Don't just visit, stay, play, and thrive at The Meadows.