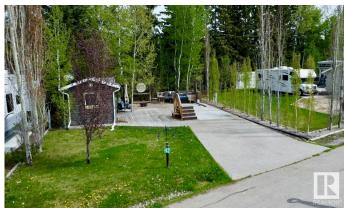

### \$135,000

0 Bedroom, 0.00 Bathroom, Rural on 0.09 Acres

The Meadows (Parkland), Rural Parkland County, AB

Live the Resort Life Year-Round: Your Turn Key RV Luxury Lot awaits in The Meadows! Step into comfort, convenience, and lifestyle with this fully developed RV lot, perfectly positioned in the sought-after Meadows community. Located beside the 5th hole, this private, treed oasis offers the best of both worlds: tranquil seclusion and prime access. The lot has exposed aggregate concrete, a spacious shed with bunkhouse potential, a golf cart, hot tub, and lawn furniture. As a proud owner, you gain access to Golf, Playgrounds, Rec Center, Pickleball & Basketball Courts all accessible by golf cart. Enjoy the peace of mind of the city water system, a rare bonus in resort living! Whether you're soaking in the summer sun or embracing a cozy winter escape, The Meadows is a true 4-season resort built for how you really want to live. Your best lifestyle starts here. Don't just visit, stay, play, and thrive at The Meadows.