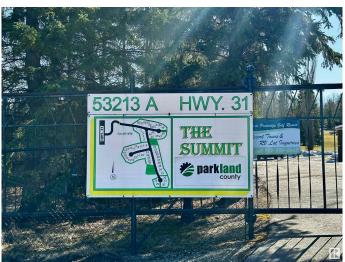

## \$189,900

0 Bedroom, 0.00 Bathroom, Rural on 0.07 Acres

The Summit (Parkland), Rural Parkland County, AB

Welcome to Pineridge, an exclusive gated RV Community & Golf Resort located just 45 minutes West of Edmonton. Notice your stress start to melt away the minute you pull into this highly treed community. Lot is located in Phase 1 (The Summit) as well as in a very private cul-de-sac only feet from the golf course and offers partial golf course views. Site offers massive deck with black railings (some portion of lot uncovered/some shade via large gazebo, fire-pit area in the rear, and loads of storage in the shed. \*\*\*Also included in the sale is a 2015 Heartland Gateway 3650BH fifth wheel offering 5 slides and outdoor kitchen area, outdoor TV, and bathroom\*\*\*. Water and 50 amp power to lot. Location is ideal close to Seba Beach and Wabamun as well as being situated just south of Yellowhead (Highway 16) for quick and easy access. Golf course offers 12 holes and 4,212 total yards and on-site restaurant the 9 Iron Grill. Get away from the stress of the city and get out to the country

## **Community Information**

| Address     | 53213a Highway 31     |
|-------------|-----------------------|
| Area        | Rural Parkland County |
| Subdivision | The Summit (Parkland) |
| City        | Rural Parkland County |
| County      | ALBERTA               |
| Province    | AB                    |
| Postal Code | T0E 2B0               |