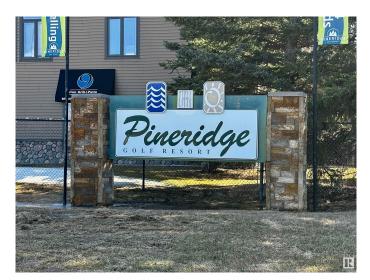

## \$189,900

0 Bedroom, 0.00 Bathroom, Rural on 0.07 Acres

The Summit (Parkland), Rural Parkland County, AB

Welcome to Pineridge, an exclusive gated RV Community & Golf Resort located just 45 minutes West of Edmonton. Notice your stress start to melt away the minute you pull into this highly treed community. Lot is located in Phase 1 (The Summit) as well as in a very private cul-de-sac only feet from the golf course and offers partial golf course views. Site offers massive deck with black railings (some portion of lot uncovered/some shade via large gazebo, fire-pit area in the rear, and loads of storage in the shed. \*\*\*Also included in the sale is a 2015 Heartland Gateway 3650BH fifth wheel offering 5 slides and outdoor kitchen area, outdoor TV, and bathroom\*\*\*. Water and 50 amp power to lot. Location is ideal close to Seba Beach and Wabamun as well as being situated just south of Yellowhead (Highway 16) for quick and easy access. Golf course offers 12 holes and 4,212 total yards and on-site restaurant the 9 Iron Grill. Get away from the stress of the city and get out to the country