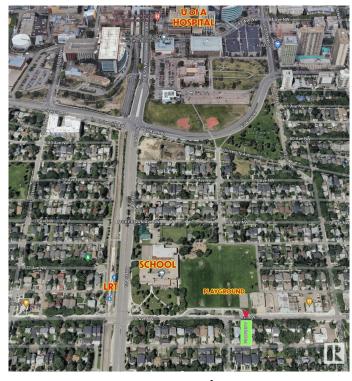

#### \$599,900

7 Bedroom, 2.00 Bathroom, 1,227 sqft Single Family on 0.00 Acres

McKernan, Edmonton, AB

LOCATION! Attn: INVESTORS, BUILDERS & DEVELOPERS! Prime 46' X 118' Lot in one of the most sought-after McKernan neighborhood! Build a duplex or 3 Townhouses (6 UNITS TOTAL!) \*See pictures\*. Situated in a prime location; steps away from a school with a huge playground and basketball court across the street, it ensures convenience and accessibility being only 3 minutes to LRT station and 15 minutes walking distance to University of Alberta and University hospital. Featuring a house on a spacious lot, it's an ideal canvas for those looking to capitalize on the area's high demand. The neighborhood's charm and desirability enhance its appeal, making it a rare find for investors or developers aiming for significant returns. Don't miss the chance to transform this space into a profitable investment or your dream project. Property sold as is where is.