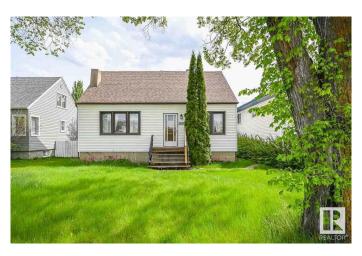

#### \$599,900

7 Bedroom, 2.00 Bathroom, 1,227 sqft Single Family on 0.00 Acres

McKernan, Edmonton, AB

LOCATION! Attn: INVESTORS, BUILDERS & DEVELOPERS! Prime 46' X 118' Lot in one of the most sought-after McKernan neighborhood! Build a duplex or 3 Townhouses (6 UNITS TOTAL!) \*See pictures\*. Situated in a prime location; steps away from a school with a huge playground and basketball court across the street, it ensures convenience and accessibility being only 3 minutes to LRT station and 15 minutes walking distance to University of Alberta and University hospital. Featuring a house on a spacious lot, it's an ideal canvas for those looking to capitalize on the area's high demand. The neighborhood's charm and desirability enhance its appeal, making it a rare find for investors or developers aiming for significant returns. Don't miss the chance to transform this space into a profitable investment or your dream project. Property sold as is where is.

Built in 1949

Style 1 and Half Storey

Status Active

#### **Exterior**

Exterior Wood, Vinyl

Exterior Features Back Lane, Playground Nearby, Public Swimming Pool, Schools,

Subdividable Lot

Roof Asphalt Shingles

Construction Wood, Vinyl

Foundation Concrete Perimeter