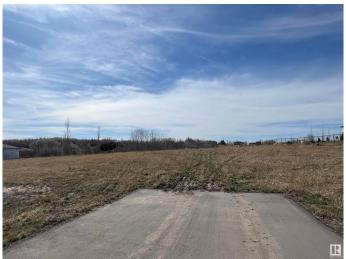

### \$180,000

0 Bedroom, 0.00 Bathroom, Rural on 1.52 Acres

Hillsborough, Rural Sturgeon County, AB

1.52 Acres of sloped land in the Hillsborough subdivision! Great opportunity to build a beautiful walk out home, with mature trees at the back of the property offering privacy from the neighbors. ON PAVEMENT all the way to Hwy 28, 10 mins from Gibbons and 30 mins from Edmonton.

#### **Exterior**

Exterior Features Backs Onto Park/Trees, Golf Nearby, Hillside, Sloping Lot, See Remarks