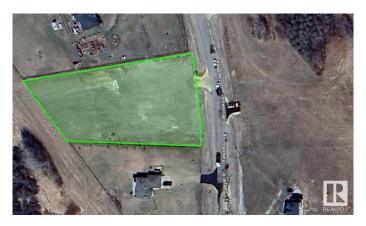

### \$180,000

0 Bedroom, 0.00 Bathroom, Rural on 1.52 Acres

Hillsborough, Rural Sturgeon County, AB

1.52 Acres of sloped land in the Hillsborough subdivision! Great opportunity to build a beautiful walk out home, with mature trees at the back of the property offering privacy from the neighbors. ON PAVEMENT all the way to Hwy 28, 10 mins from Gibbons and 30 mins from Edmonton.

# **Community Information**

Address 57126 Rge Road 233
Area Rural Sturgeon County

Subdivision Hillsborough

City Rural Sturgeon County

County ALBERTA

Province AB

Postal Code T0A 1N5

#### **Exterior**

Exterior Features Backs Onto Park/Trees, Golf Nearby, Hillside, Sloping Lot, See Remarks