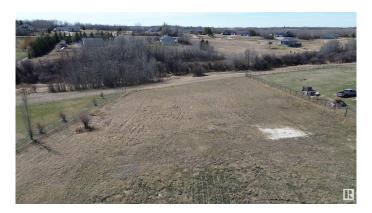

### \$180,000

0 Bedroom, 0.00 Bathroom, Rural on 1.52 Acres

Hillsborough, Rural Sturgeon County, AB

1.52 Acres of sloped land in the Hillsborough subdivision! Great opportunity to build a beautiful walk out home, with mature trees at the back of the property offering privacy from the neighbors. ON PAVEMENT all the way to Hwy 28, 10 mins from Gibbons and 30 mins from Edmonton.

#### **Exterior**

Exterior Features Backs Onto Park/Trees, Golf Nearby, Hillside, Sloping Lot, See Remarks