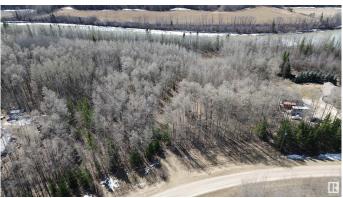

### \$199,999

0 Bedroom, 0.00 Bathroom, Rural on 1.13 Acres

Beau Rand Estates, Rural Parkland County, AB

UNIQUE RIVER FRONT LOT! WELCOME TO LOT 48 IN PARKLAND COUNTY'S BEAU RAND ESTATES. THIS INCREDIBLE VACANT LOT IS ONE OF A KIND - THE PROPERTY HAS UNOBSTRUCTED PANORAMIC VIEWS OF THE NORTH SASKATCHEWAN RIVER. LOT SIZE IS 1.13 ACRES. DRILLED WELLS AND SEPTIC FIELDS ARE PERMITTED. NO TIMELINE RESTRICTION FOR BUILDING. GST DOES NOT APPLY. LOT BORDERS RIVERFRONT RIPARIAN CROWN LAND AND IS A SHORT 25 MINUTE DRIVE FROM WEST EDMONTON ON PAVEMENT.

### **Exterior**

Exterior Features Backs Onto Park/Trees, Flat Site, Golf Nearby, Lake View, No Back

Lane, Not Fenced, Not Landscaped, Playground Nearby, Private Setting, River Valley View, River View, Schools, Shopping Nearby, Treed Lot,

Waterfront Property