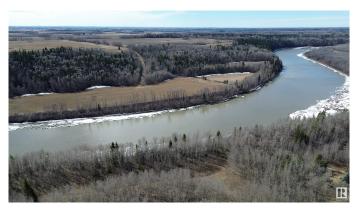

### \$199,999

0 Bedroom, 0.00 Bathroom, Rural on 1.13 Acres

Beau Rand Estates, Rural Parkland County, AB

UNIQUE RIVER FRONT LOT! WELCOME TO LOT 48 IN PARKLAND COUNTY'S BEAU RAND ESTATES. THIS INCREDIBLE VACANT LOT IS ONE OF A KIND - THE PROPERTY HAS UNOBSTRUCTED PANORAMIC VIEWS OF THE NORTH SASKATCHEWAN RIVER. LOT SIZE IS 1.13 ACRES. DRILLED WELLS AND SEPTIC FIELDS ARE PERMITTED. NO TIMELINE RESTRICTION FOR BUILDING. GST DOES NOT APPLY. LOT BORDERS RIVERFRONT RIPARIAN CROWN LAND AND IS A SHORT 25 MINUTE DRIVE FROM WEST EDMONTON ON PAVEMENT.

### **Exterior**

Exterior Features Backs Onto Park/Trees, Flat Site, Golf Nearby, Lake View, No Back

Lane, Not Fenced, Not Landscaped, Playground Nearby, Private Setting, River Valley View, River View, Schools, Shopping Nearby, Treed Lot,

Waterfront Property