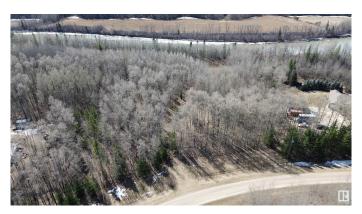

### \$199,999

0 Bedroom, 0.00 Bathroom, Rural on 1.13 Acres

Beau Rand Estates, Rural Parkland County, AB

UNIQUE RIVER FRONT LOT! WELCOME TO LOT 48 IN PARKLAND COUNTY'S BEAU RAND ESTATES. THIS INCREDIBLE VACANT LOT IS ONE OF A KIND - THE PROPERTY HAS UNOBSTRUCTED PANORAMIC VIEWS OF THE NORTH SASKATCHEWAN RIVER. LOT SIZE IS 1.13 ACRES. DRILLED WELLS AND SEPTIC FIELDS ARE PERMITTED. NO TIMELINE RESTRICTION FOR BUILDING. GST DOES NOT APPLY. LOT BORDERS RIVERFRONT RIPARIAN CROWN LAND AND IS A SHORT 25 MINUTE DRIVE FROM WEST EDMONTON ON PAVEMENT.

### **Exterior**

Exterior Features Backs Onto Park/Trees, Flat Site, Golf Nearby, Lake View, No Back

Lane, Not Fenced, Not Landscaped, Playground Nearby, Private Setting, River Valley View, River View, Schools, Shopping Nearby, Treed Lot,

Waterfront Property