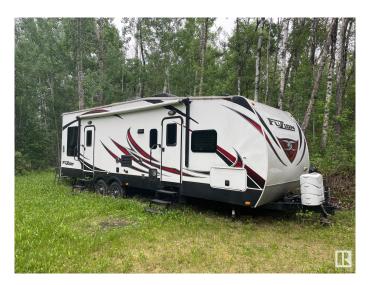

#### \$215,000

0 Bedroom, 0.00 Bathroom, Rural on 2.10 Acres

Rainbow Beach Estates, Rural Parkland County, AB

JACKFISH LAKE Rainbow Estates
LAKEFRONT Excellent Weekend Getaway to
enjoy the outdoors or Private Camping
Retreat. 2.15 acres rolling land some trees to
the back of the property, lake access with
great building site. Nice little camp site in the
back. Excellent fishing and waterskiing lake.
HOLIDAY RV NOT INCLUDED.

## **Exterior**

Exterior Features Cul-De-Sac, Lake Access Property, Private Setting, Rolling Land,

Sloping Lot, Treed Lot, See Remarks