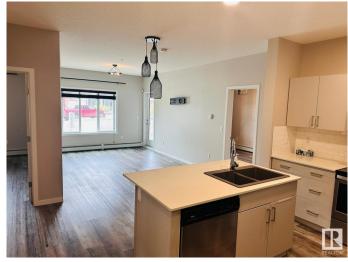

### \$239,900

2 Bedroom, 2.00 Bathroom, 903 sqft Condo / Townhouse on 0.00 Acres

Rutherford (Edmonton), Edmonton, AB

This is Stunning 2 bed room and 2 full bathroom condo with a spacious living room in the main level. Open concept kitchen with large Island with White quartz countertops, Built-in-Stainless steel appliances and In suite laundry, Primary suite is spectacular with full ensuite and extra large closet. Beautiful balcony space for summer, underground heated parking, this home is loaded with convenience, Walkable distance school, Shopping Centre, Airport, Highway.

## Interior

Interior Features ensuite bathroom

Appliances Microwave Hood Fan, Refrigerator, Stacked Washer/Dryer,

Stove-Countertop Electric, Window Coverings

Heating Baseboard, Natural Gas