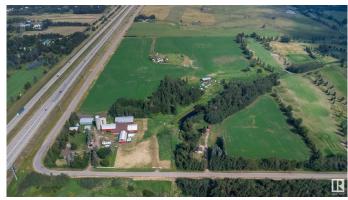

## \$2,499,702

4 Bedroom, 2.00 Bathroom, 1,510 sqft Rural on 52.83 Acres

None, Rural Strathcona County, AB

52.83 ACRES KISSING EDMONTON & SHERWOOD PARK.....3 HOUSES.....SO MANY OUT BUILDINGS.....\$6000.00 REVENUE ANNUALLY.....BUY NOW, AND WATCH THE CITY GROW AROUND YOU.... BORDERS COUNTRY SIDE GOLF COURSE.... ~!WELCOME HOME!~ Located on a side road off the Anthony Henday. Has 12 outbuildings, almost 23000 sq feet under roof, (you read that correct) 3 houses, main is 1500 sq feet, classic farm homesteader house, in great shape. Has 2 more houses on site. Both just shy of 800 sq ft, currently a pipeline with \$6000 annual revenue, gorgeous setting, with mixed pasture, a creek and some treed areas. Zoned AG currently, use now but grow with future potential.

## **Exterior**

Exterior Wood

Exterior Features Backs Onto Park/Trees, Fenced, Flat Site, Treed Lot, See Remarks

Construction Wood

Foundation Concrete Perimeter