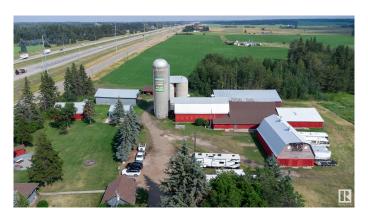

## \$2,499,702

4 Bedroom, 2.00 Bathroom, 1,510 sqft Rural on 52.83 Acres

None, Rural Strathcona County, AB

52.83 ACRES KISSING EDMONTON & SHERWOOD PARK.....3 HOUSES.....SO MANY OUT BUILDINGS.....\$6000.00 REVENUE ANNUALLY.....BUY NOW, AND WATCH THE CITY GROW AROUND YOU.... BORDERS COUNTRY SIDE GOLF COURSE.... ~!WELCOME HOME!~ Located on a side road off the Anthony Henday. Has 12 outbuildings, almost 23000 sq feet under roof, (you read that correct) 3 houses, main is 1500 sq feet, classic farm homesteader house, in great shape. Has 2 more houses on site. Both just shy of 800 sq ft, currently a pipeline with \$6000 annual revenue, gorgeous setting, with mixed pasture, a creek and some treed areas. Zoned AG currently, use now but grow with future potential.

## **Essential Information**

MLS® # E4432099 Price \$2,499,702

Bedrooms 4

Bathrooms 2.00

Full Baths 2

Square Footage 1,510

Acres 52.83

Year Built 1968 Type Rural

## **Amenities**

Features Deck, Parking-Extra, R.V. Storage, Workshop, See Remarks

## **Exterior**

Exterior Wood

Exterior Features Backs Onto Park/Trees, Fenced, Flat Site, Treed Lot, See Remarks

Construction Wood

Foundation Concrete Perimeter