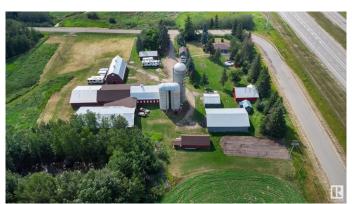

## \$2,499,702

4 Bedroom, 2.00 Bathroom, 1,510 sqft Rural on 52.83 Acres

None, Rural Strathcona County, AB

52.83 ACRES KISSING EDMONTON & SHERWOOD PARK.....3 HOUSES.....SO MANY OUT BUILDINGS.....\$6000.00 REVENUE ANNUALLY.....BUY NOW, AND WATCH THE CITY GROW AROUND YOU.... BORDERS COUNTRY SIDE GOLF COURSE.... ~!WELCOME HOME!~ Located on a side road off the Anthony Henday. Has 12 outbuildings, almost 23000 sq feet under roof, (you read that correct) 3 houses, main is 1500 sq feet, classic farm homesteader house, in great shape. Has 2 more houses on site. Both just shy of 800 sq ft, currently a pipeline with \$6000 annual revenue, gorgeous setting, with mixed pasture, a creek and some treed areas. Zoned AG currently, use now but grow with future potential.

## **Amenities**

Features Deck, Parking-Extra, R.V. Storage, Workshop, See Remarks

## **Exterior**

Exterior Wood

Exterior Features Backs Onto Park/Trees, Fenced, Flat Site, Treed Lot, See Remarks

Construction Wood

Foundation Concrete Perimeter