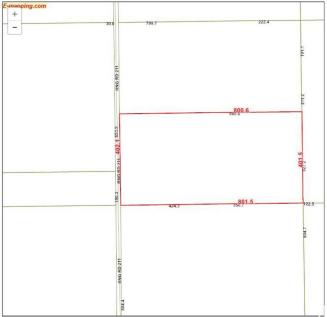

#### \$225,400

0 Bedroom, 0.00 Bathroom, Rural on 80.50 Acres

None, Rural Strathcona County, AB

"HUNTERS ALERT" Amazing piece of land great for the outdoorsman who likes hunting. Many great treed and open areas, rolling land with wetland throughout. Located just minutes from Fort Saskatchewan. Ideal for recreational use or grazing pasture land too. The 80-acre property directly to the north is also for sale, presenting a larger investment opportunity. Conveniently close to Fort Saskatchewan, Sherwood Park, Edmonton, and Redwater. A solid short- or long-term holding property with multiple potential uses. The land generates \$6,150 annually from 2 long-term tenants. Please note that you cannot build a permanent house on this land because of the zoning.

### **Essential Information**

| MLS® #    | E4432176        |
|-----------|-----------------|
| Price     | \$225,400       |
| Bathrooms | 0.00            |
| Acres     | 80.50           |
| Туре      | Rural           |
| Sub-Type  | Vacant Lot/Land |
| Status    | Active          |