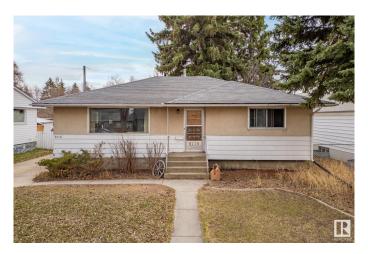

# \$499,900 - 8115 93a Avenue, Edmonton

MLS® #E4432774

# \$499.900

5 Bedroom, 2.00 Bathroom, 1,152 sqft Single Family on 0.00 Acres

Holyrood, Edmonton, AB

Located in the heart of desirable Holyrood, this 1,151 sq ft home sits on a spacious 56' x 110' lot, presenting prime redevelopment potential. With 5 bedrooms, separate entrance and solid structure, the property offers an excellent canvas for future vision. Nestled on a mature, tree-lined street, this location is highly sought-after for its proximity to downtown Edmonton, the scenic river valley, and excellent connectivity via the nearby Valley Line LRT. The wide frontage and established surroundings make it a standout opportunity for redevelopment in one of the city's most charming and evolving neighbourhoods.

#### **Amenities**

Amenities See Remarks

Parking Single Garage Detached

#### **Exterior**

Exterior Wood, Stucco

Exterior Features Flat Site, Golf Nearby, Playground Nearby, Public Transportation,

Schools, Shopping Nearby

Roof Asphalt Shingles
Construction Wood, Stucco

Foundation Concrete Perimeter