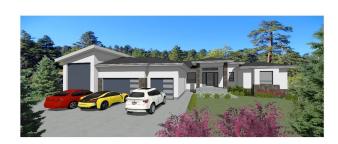

# \$1,750,000 - 73 26409 Twp Road 532 A, Rural Parkland County

MLS® #E4433053

# \$1,750,000

5 Bedroom, 4.50 Bathroom, 2,868 sqft Rural on 1.00 Acres

Spring Meadow Estates, Rural Parkland County, AB

#### **Essential Information**

MLS® # E4433053 Price \$1,750,000

Bedrooms 5
Bathrooms 4.50
Full Baths 4
Half Baths 1

Square Footage 2,868
Acres 1.00
Year Built 2025
Type Rural

Sub-Type Detached Single Family

Style Bungalow

Status Active

# **Community Information**

Address 73 26409 Twp Road 532 A

Area Rural Parkland County
Subdivision Spring Meadow Estates
City Rural Parkland County

County ALBERTA

Province AB

Postal Code T7X 0W7