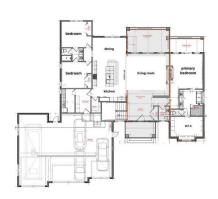

#### **Essential Information**

MLS® # E4433053 Price \$1,750,000

Bedrooms 5
Bathrooms 4.50
Full Baths 4
Half Baths 1

Square Footage 2,868
Acres 1.00
Year Built 2025
Type Rural

Sub-Type Detached Single Family

#### Interior

Interior Features ensuite bathroom

Heating Forced Air-2, Natural Gas

Fireplace Yes
Stories 2
Has Basement Yes

Basement Full, Finished