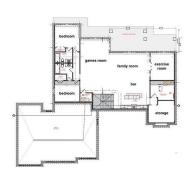

#### **Essential Information**

MLS® # E4433053 Price \$1,750,000

Bedrooms 5
Bathrooms 4.50
Full Baths 4
Half Baths 1

Square Footage 2,868
Acres 1.00
Year Built 2025
Type Rural

Sub-Type Detached Single Family

#### Interior

Interior Features ensuite bathroom

Heating Forced Air-2, Natural Gas

Fireplace Yes
Stories 2
Has Basement Yes

Basement Full, Finished