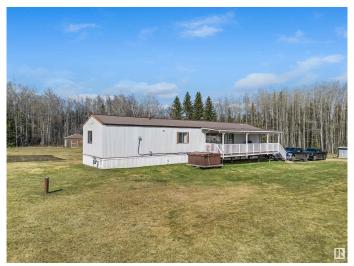

### \$249,900

3 Bedroom, 2.00 Bathroom, 1,097 sqft Rural on 4.99 Acres

None, Rural Parkland County, AB

Charming and affordable 4.99 acre acreage close to town and move in ready. This 3 bedroom, 2 bathroom home shows beautifully and has seen major upgrades. Updated painting, upgraded appliances, new flooring, new light fixtures, and a new tub in the ensuite. The open concept in the living room and kitchen showcases the large windows letting in all of the natural sunlight. Included is the dog run and ride on lawn mower. Your dream of owning an acreage is ready to become a reality. Everything you need is here, just in time to get your garden planted!