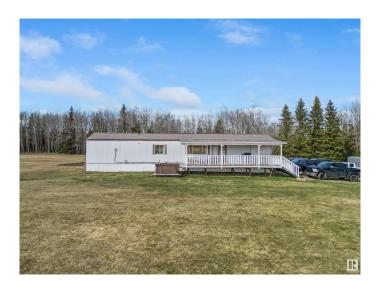

### \$249,900

3 Bedroom, 2.00 Bathroom, 1,097 sqft Rural on 4.99 Acres

None, Rural Parkland County, AB

Charming and affordable 4.99 acre acreage close to town and move in ready. This 3 bedroom, 2 bathroom home shows beautifully and has seen major upgrades. Updated painting, upgraded appliances, new flooring, new light fixtures, and a new tub in the ensuite. The open concept in the living room and kitchen showcases the large windows letting in all of the natural sunlight. Included is the dog run and ride on lawn mower. Your dream of owning an acreage is ready to become a reality. Everything you need is here, just in time to get your garden planted!