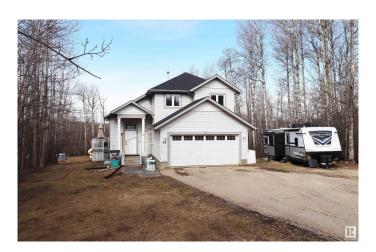

### \$555,000

5 Bedroom, 3.50 Bathroom, 1,501 sqft Rural on 1.56 Acres

Chickakoo Estates, Rural Parkland County, AB

Looking for that perfect acreage to raise a family? This absolutely stunning private and treed 1.56 acre pie lot in Chickakoo Estates is tucked away at the end of the road and backing a field. There's a total of 5 bedrooms and 3.5 baths, vaulted ceilings in the great room and main floor laundry! Fresh paint throughout including the classic white kitchen! Watch the kids and wildlife through the triple pane windows installed in 2020. Double attached garage is heated and there's plenty of room for RV or extra parking. The shingles were replaced in 2019, the water heater is newer, and central air was added in 2014! There's incredible potential to make this remarkable property truly your own with a little sweat equity.

## **Exterior**

Exterior Wood

Exterior Features No Through Road, Private Setting, Treed Lot

Construction Wood

Foundation Concrete Perimeter