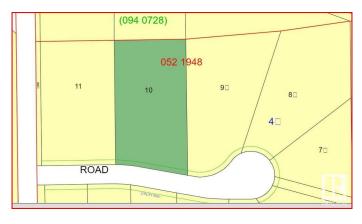

## **Community Information**

| Address     | 40 47411 Rge Rd 14 |
|-------------|--------------------|
| Area        | Rural Leduc County |
| Subdivision | Kerr Cape Estates  |
| City        | Rural Leduc County |
| County      | ALBERTA            |
| Province    | AB                 |