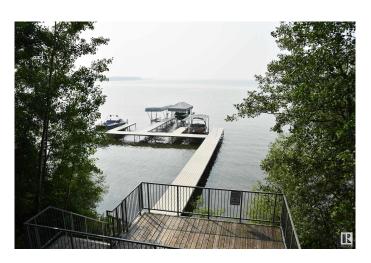

### \$149,900

0 Bedroom, 0.00 Bathroom, Rural on 2.50 Acres

Kerr Cape Estates, Rural Leduc County, AB

A RARITY! Opportunities like this don't come very often! 2.5 ACRES OF TREED PRIVACY IN KERR CAPE ESTATES which is a locality in Sundance Beach and situated nearby to the villages of Sundance and Itaska Beach. Located one block off the lake with members (for a HOA fee) having access to a private beach, community dock and boat slip. Carve out your spot on this fully treed property and enjoy lake style living! Quick possession can be yours.