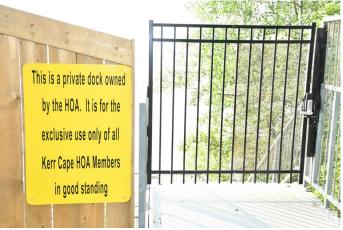

### \$149,900

0 Bedroom, 0.00 Bathroom, Rural on 2.50 Acres

Kerr Cape Estates, Rural Leduc County, AB

A RARITY! Opportunities like this don't come very often! 2.5 ACRES OF TREED PRIVACY IN KERR CAPE ESTATES which is a locality in Sundance Beach and situated nearby to the villages of Sundance and Itaska Beach. Located one block off the lake with members (for a HOA fee) having access to a private beach, community dock and boat slip. Carve out your spot on this fully treed property and enjoy lake style living! Quick possession can be yours.