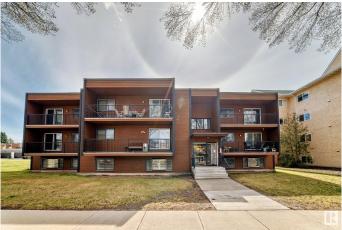

#### \$129,900

1 Bedroom, 1.00 Bathroom, 609 sqft Condo / Townhouse on 0.00 Acres

Queen Alexandra, Edmonton, AB

Welcome to Queen Alexandra! This bright and modern 1 bed, 1 bath condo offers 660 sq. ft. of open-concept living just steps from Whyte Ave and the River Valley. Featuring quartz countertops, high-gloss white floor-to-ceiling cabinetry with pullouts, an under-mount SS sink, and upgraded laminate floors, this space is both stylish and functional. The spacious bedroom fits a king-size bed and includes his & hers closets, plus a large in-suite storage room with shelving. This location is unbeatableâ€"moments from U of A, transit, shopping, cafés, nightlife, and more. Ideal for a student, first-time buyer, or investor looking for a turn-key rental in one of Edmonton's most vibrant communities. Quick possession availableâ€"don't miss out!

## **Community Information**

| Address           | 102 10745 78 Avenue                                                                                                                 |
|-------------------|-------------------------------------------------------------------------------------------------------------------------------------|
| Area              | Edmonton                                                                                                                            |
| Subdivision       | Queen Alexandra                                                                                                                     |
| City              | Edmonton                                                                                                                            |
| County            | ALBERTA                                                                                                                             |
| Province          | AB                                                                                                                                  |
| Postal Code       | T6E 1P7                                                                                                                             |
| Amenities         |                                                                                                                                     |
| Amenities         | On Street Parking, Detectors Smoke, Intercom, Parking-Visitor, Security Door, Security Window Bars                                  |
| Parking           | Stall                                                                                                                               |
| Interior          |                                                                                                                                     |
| Appliances        | Dishwasher-Built-In, Refrigerator, Stove-Electric                                                                                   |
| Heating           | Baseboard, Hot Water, Natural Gas                                                                                                   |
| # of Stories      | 3                                                                                                                                   |
| Stories           | 1                                                                                                                                   |
| Has Basement      | Yes                                                                                                                                 |
| Basement          | None, No Basement                                                                                                                   |
| Exterior          |                                                                                                                                     |
| Exterior          | Wood                                                                                                                                |
| Exterior Features | Back Lane, Low Maintenance Landscape, Park/Reserve, Picnic Area, Playground Nearby, Public Transportation, Schools, Shopping Nearby |
| Roof              | Asphalt Shingles                                                                                                                    |
| Construction      | Wood                                                                                                                                |
| Foundation        | Concrete Perimeter                                                                                                                  |