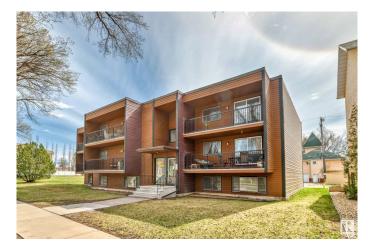

#### \$129,900

1 Bedroom, 1.00 Bathroom, 609 sqft Condo / Townhouse on 0.00 Acres

Queen Alexandra, Edmonton, AB

Welcome to Queen Alexandra! This bright and modern 1 bed, 1 bath condo offers 660 sq. ft. of open-concept living just steps from Whyte Ave and the River Valley. Featuring quartz countertops, high-gloss white floor-to-ceiling cabinetry with pullouts, an under-mount SS sink, and upgraded laminate floors, this space is both stylish and functional. The spacious bedroom fits a king-size bed and includes his & hers closets, plus a large in-suite storage room with shelving. This location is unbeatableâ€"moments from U of A, transit, shopping, cafés, nightlife, and more. Ideal for a student, first-time buyer, or investor looking for a turn-key rental in one of Edmonton's most vibrant communities. Quick possession availableâ€"don't miss out!

## **Community Information**

| Address           | 102 10745 78 Avenue                                                                                                                 |
|-------------------|-------------------------------------------------------------------------------------------------------------------------------------|
| Area              | Edmonton                                                                                                                            |
| Subdivision       | Queen Alexandra                                                                                                                     |
| City              | Edmonton                                                                                                                            |
| County            | ALBERTA                                                                                                                             |
| Province          | AB                                                                                                                                  |
| Postal Code       | T6E 1P7                                                                                                                             |
| Amenities         |                                                                                                                                     |
| Amenities         | On Street Parking, Detectors Smoke, Intercom, Parking-Visitor, Security Door, Security Window Bars                                  |
| Parking           | Stall                                                                                                                               |
| Interior          |                                                                                                                                     |
| Appliances        | Dishwasher-Built-In, Refrigerator, Stove-Electric                                                                                   |
| Heating           | Baseboard, Hot Water, Natural Gas                                                                                                   |
| # of Stories      | 3                                                                                                                                   |
| Stories           | 1                                                                                                                                   |
| Has Basement      | Yes                                                                                                                                 |
| Basement          | None, No Basement                                                                                                                   |
| Exterior          |                                                                                                                                     |
| Exterior          | Wood                                                                                                                                |
| Exterior Features | Back Lane, Low Maintenance Landscape, Park/Reserve, Picnic Area, Playground Nearby, Public Transportation, Schools, Shopping Nearby |
| Roof              | Asphalt Shingles                                                                                                                    |
| Construction      | Wood                                                                                                                                |
| Foundation        | Concrete Perimeter                                                                                                                  |