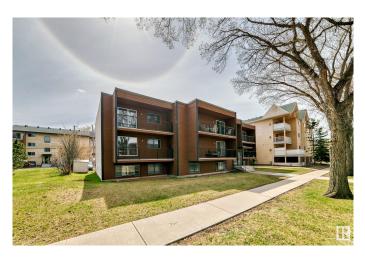

#### \$129,900

1 Bedroom, 1.00 Bathroom, 609 sqft Condo / Townhouse on 0.00 Acres

Queen Alexandra, Edmonton, AB

Welcome to Queen Alexandra! This bright and modern 1 bed, 1 bath condo offers 660 sq. ft. of open-concept living just steps from Whyte Ave and the River Valley. Featuring quartz countertops, high-gloss white floor-to-ceiling cabinetry with pullouts, an under-mount SS sink, and upgraded laminate floors, this space is both stylish and functional. The spacious bedroom fits a king-size bed and includes his & hers closets, plus a large in-suite storage room with shelving. This location is unbeatableâ€"moments from U of A, transit, shopping, cafés, nightlife, and more. Ideal for a student, first-time buyer, or investor looking for a turn-key rental in one of Edmonton's most vibrant communities. Quick possession availableâ€"don't miss out!

## **Community Information**

| Address           | 102 10745 78 Avenue                                                                                                                 |
|-------------------|-------------------------------------------------------------------------------------------------------------------------------------|
| Area              | Edmonton                                                                                                                            |
| Subdivision       | Queen Alexandra                                                                                                                     |
| City              | Edmonton                                                                                                                            |
| County            | ALBERTA                                                                                                                             |
| Province          | AB                                                                                                                                  |
| Postal Code       | T6E 1P7                                                                                                                             |
| Amenities         |                                                                                                                                     |
| Amenities         | On Street Parking, Detectors Smoke, Intercom, Parking-Visitor, Security Door, Security Window Bars                                  |
| Parking           | Stall                                                                                                                               |
| Interior          |                                                                                                                                     |
| Appliances        | Dishwasher-Built-In, Refrigerator, Stove-Electric                                                                                   |
| Heating           | Baseboard, Hot Water, Natural Gas                                                                                                   |
| # of Stories      | 3                                                                                                                                   |
| Stories           | 1                                                                                                                                   |
| Has Basement      | Yes                                                                                                                                 |
| Basement          | None, No Basement                                                                                                                   |
| Exterior          |                                                                                                                                     |
| Exterior          | Wood                                                                                                                                |
| Exterior Features | Back Lane, Low Maintenance Landscape, Park/Reserve, Picnic Area, Playground Nearby, Public Transportation, Schools, Shopping Nearby |
| Roof              | Asphalt Shingles                                                                                                                    |
| Construction      | Wood                                                                                                                                |
| Foundation        | Concrete Perimeter                                                                                                                  |