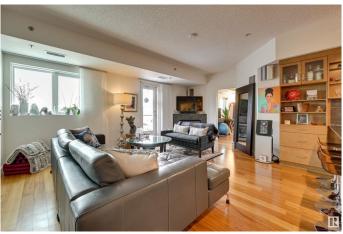

### \$374,900

2 Bedroom, 2.00 Bathroom, 1,036 sqft Condo / Townhouse on 0.00 Acres

Bonnie Doon, Edmonton, AB

Handicapped accessible, Security and safety, 3rd, floor. A concrete/steel building where history has been redefined. Luxury greets your guests with this 1039 sq.ft 2 bedroom & 2 bath. Enjoy peacefulness of the Millcreek Ravine and a view toward the downtown core. Walk to the Quaint French quarters and close to the University. Your new home has been upgraded to increase the living experience with new SS Frigidaire appliances, a sought after 5-burner gas stove for the discerning chef, built in oven. Microwave, Broan hood fan, refrigerator with exterior water and ice dispenser, built in dishwasher as well as a high-end new kitchen faucet. Additional Kitchen Craft matching cabinets have been added with glass doors, enriched by the dark granite counters. A stereo system, a Phantom Screen door to the balcony. All window covers floor to ceiling window panels. . Primary, windows face north and east. Wall TV. Tiger Wood flooring. Move in ready NOW.