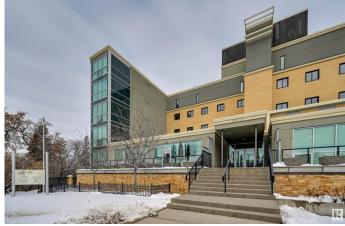

### \$374,900

2 Bedroom, 2.00 Bathroom, 1,036 sqft Condo / Townhouse on 0.00 Acres

Bonnie Doon, Edmonton, AB

Handicapped accessible, Security and safety, 3rd, floor. A concrete/steel building where history has been redefined. Luxury greets your guests with this 1039 sq.ft 2 bedroom & 2 bath. Enjoy peacefulness of the Millcreek Ravine and a view toward the downtown core. Walk to the Quaint French quarters and close to the University. Your new home has been upgraded to increase the living experience with new SS Frigidaire appliances, a sought after 5-burner gas stove for the discerning chef, built in oven. Microwave, Broan hood fan, refrigerator with exterior water and ice dispenser, built in dishwasher as well as a high-end new kitchen faucet. Additional Kitchen Craft matching cabinets have been added with glass doors, enriched by the dark granite counters. A stereo system, a Phantom Screen door to the balcony. All window covers floor to ceiling window panels. . Primary, windows face north and east. Wall TV. Tiger Wood flooring. Move in ready NOW.