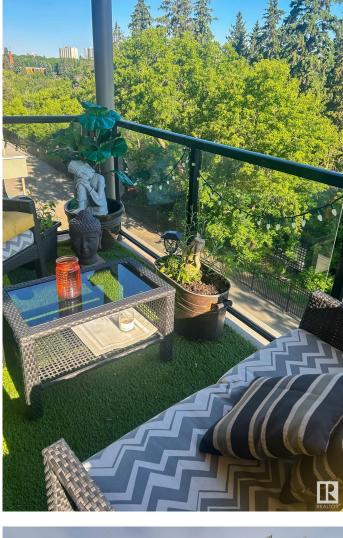

### \$374,900

2 Bedroom, 2.00 Bathroom, 1,036 sqft Condo / Townhouse on 0.00 Acres

Bonnie Doon, Edmonton, AB

Handicapped accessible, Security and safety, 3rd, floor. A concrete/steel building where history has been redefined. Luxury greets your guests with this 1039 sq.ft 2 bedroom & 2 bath. Enjoy peacefulness of the Millcreek Ravine and a view toward the downtown core. Walk to the Quaint French quarters and close to the University. Your new home has been upgraded to increase the living experience with new SS Frigidaire appliances, a sought after 5-burner gas stove for the discerning chef, built in oven. Microwave, Broan hood fan, refrigerator with exterior water and ice dispenser, built in dishwasher as well as a high-end new kitchen faucet. Additional Kitchen Craft matching cabinets have been added with glass doors, enriched by the dark granite counters. A stereo system, a Phantom Screen door to the balcony. All window covers floor to ceiling window panels. . Primary, windows face north and east. Wall TV. Tiger Wood flooring. Move in ready NOW.

## **Community Information**

| Address           | 306 9316 82 Avenue                                                                                                                                                                                                                                            |
|-------------------|---------------------------------------------------------------------------------------------------------------------------------------------------------------------------------------------------------------------------------------------------------------|
| Area              | Edmonton                                                                                                                                                                                                                                                      |
| Subdivision       | Bonnie Doon                                                                                                                                                                                                                                                   |
| City              | Edmonton                                                                                                                                                                                                                                                      |
| County            | ALBERTA                                                                                                                                                                                                                                                       |
| Province          | AB                                                                                                                                                                                                                                                            |
| Postal Code       | T6C 0Z6                                                                                                                                                                                                                                                       |
| Amenities         |                                                                                                                                                                                                                                                               |
| Amenities         | On Street Parking, Air Conditioner, Closet Organizers, Deck, Detectors<br>Smoke, Exercise Room, Intercom, No Smoking Home, Parking-Visitor,<br>Secured Parking, Security Door, See Remarks, Storage Cage, Natural<br>Gas BBQ Hookup, Natural Gas Stove Hookup |
| Parking Spaces    | 1                                                                                                                                                                                                                                                             |
| Parking           | Heated, Parkade, Stall, Underground, See Remarks                                                                                                                                                                                                              |
| Is Waterfront     | Yes                                                                                                                                                                                                                                                           |
| Interior          |                                                                                                                                                                                                                                                               |
| Interior Features | ensuite bathroom                                                                                                                                                                                                                                              |
| Appliances        | Air Conditioning-Central, Dishwasher-Built-In, Garage Control, Hood<br>Fan, Intercom, Oven-Built-In, Refrigerator, Stacked Washer/Dryer,<br>Stove-Countertop Gas, Window Coverings, See Remarks, TV Wall<br>Mount, Curtains and Blinds                        |