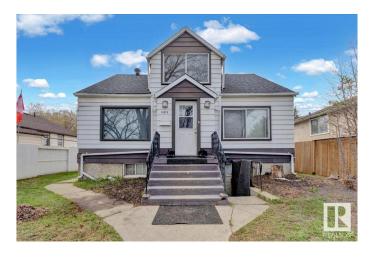

# \$279,900 - 12812 120 Street, Edmonton

MLS® #E4433404

#### \$279.900

6 Bedroom, 3.00 Bathroom, 1,343 sqft Single Family on 0.00 Acres

Calder, Edmonton, AB

Attention Builders & Investors! Affordable 1343+ sqft, 6+1 Beds, 3 Baths, 2 kitchens, 1.5-story house on a 50 X 124.9 feet (RS) lot in Calder â€" This versatile lot offers exceptional investment potential. You can construct a 2-storey 4-plex with 3 basement suites (7 Units total, with Potential for 8 units with variance) to maximize revenue. You could also renovate and hold it for a future project. Alternatively, you can potentially subdivide the lot and build two skinny infill homes with basement suites or a side-by-side duplex with two basement suitesâ€"ideal for the CMHC MLI Select Program. The lot is located directly across from the Calder Community League and Calder Memorial Park. Convenient access to public transportation, Yellowhead Trail, and 97 Street. Don't miss this exceptional development opportunityâ€"act now! Property is being sold as-is, where-is, and there are no representations or warranties.

Style 1 and Half Storey

Status Active