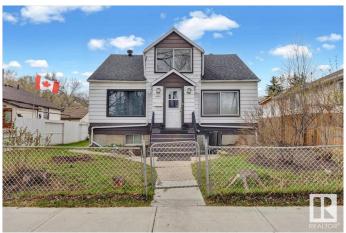

# \$279,900 - 12812 120 Street, Edmonton

MLS® #E4433404

#### \$279.900

6 Bedroom, 3.00 Bathroom, 1,343 sqft Single Family on 0.00 Acres

Calder, Edmonton, AB

Attention Builders & Investors! Affordable 1343+ sqft, 6+1 Beds, 3 Baths, 2 kitchens, 1.5-story house on a 50 X 124.9 feet (RS) lot in Calder â€" This versatile lot offers exceptional investment potential. You can construct a 2-storey 4-plex with 3 basement suites (7 Units total, with Potential for 8 units with variance) to maximize revenue. You could also renovate and hold it for a future project. Alternatively, you can potentially subdivide the lot and build two skinny infill homes with basement suites or a side-by-side duplex with two basement suitesâ€"ideal for the CMHC MLI Select Program. The lot is located directly across from the Calder Community League and Calder Memorial Park. Convenient access to public transportation, Yellowhead Trail, and 97 Street. Don't miss this exceptional development opportunityâ€"act now! Property is being sold as-is, where-is, and there are no representations or warranties.

Style 1 and Half Storey

Status Active