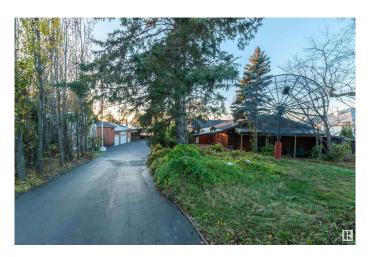

### \$549,000

3 Bedroom, 2.00 Bathroom, 2,550 sqft Rural on 0.58 Acres

Antler Lake, Rural Strathcona County, AB

ENJOY THE BEST OF LAKEFRONT LIVING ON THIS BEAUTIFUL GATED DOUBLE LOT!! So much privacy! You'll LOVE THE AMAZING SUNSETS gleaming over the water!!! You get your own boat launch too!! This updated bungalow offers 3540 square feet of total living space!! Featuring an awesome open floor plan with a huge living room and wood stove, 4 season sun room, and a beautiful kitchen! Lovely dining area, 3 bedrooms on the main, and a 4 piece bathroom. The basement offers a huge rec room, 3 piece bathroom/laundry area and lots of storage space. Another outstanding feature to this property is the MASSIVE & HEATED TRIPLE DETACHED GARAGE!!! There are NEWER SHINGLES ON HOUSE AND GARAGE! MUNICIPAL WATER AND SEWER! Only 15 minutes from Sherwood Park and just 30 minutes to downtown Edmonton! An amazing opportunity for anyone who loves lake-living year round!!! Immediate possession is available!! Visit REALTOR® website for more information.

#### **Exterior**

Exterior Wood

Exterior Features Lake View, Landscaped, Private Setting, Waterfront Property

Construction Wood

Foundation Concrete Perimeter