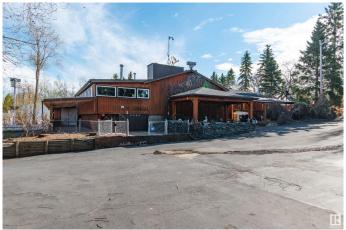

### \$549,000

3 Bedroom, 2.00 Bathroom, 2,550 sqft Rural on 0.58 Acres

Antler Lake, Rural Strathcona County, AB

ENJOY THE BEST OF LAKEFRONT LIVING ON THIS BEAUTIFUL GATED DOUBLE LOT!! So much privacy! You'll LOVE THE AMAZING SUNSETS gleaming over the water!!! You get your own boat launch too!! This updated bungalow offers 3540 square feet of total living space!! Featuring an awesome open floor plan with a huge living room and wood stove, 4 season sun room, and a beautiful kitchen! Lovely dining area, 3 bedrooms on the main, and a 4 piece bathroom. The basement offers a huge rec room, 3 piece bathroom/laundry area and lots of storage space. Another outstanding feature to this property is the MASSIVE & HEATED TRIPLE DETACHED GARAGE!!! There are NEWER SHINGLES ON HOUSE AND GARAGE! MUNICIPAL WATER AND SEWER! Only 15 minutes from Sherwood Park and just 30 minutes to downtown Edmonton! An amazing opportunity for anyone who loves lake-living year round!!! Immediate possession is available!! Visit REALTOR® website for more information.

#### **Exterior**

Exterior Wood

Exterior Features Lake View, Landscaped, Private Setting, Waterfront Property

Construction Wood

Foundation Concrete Perimeter