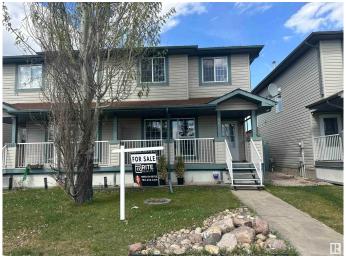

### \$370,000

3 Bedroom, 1.50 Bathroom, 1,232 sqft Single Family on 0.00 Acres

Silver Berry, Edmonton, AB

Welcome to this south-facing gem in The Silver Berry! This charming two-story half-duplex is move-in ready, freshly painted, and has NO CONDO FEE. It features three bedrooms, one and a half bathrooms, and a front porch. The home has a central vacuum system, an oversized double detached garage, and a covered deck. Unlock the potential of the unfinished basement, ready for your creative vision! Transform it into a cozy fourth bedroom or a versatile space that suits your needs. The possibilities are endlessâ€"make it your own! Convenient parking is available in front of the property, and the house backs onto green space and a walking trail. Various amenities are within a short distance. Recent improvements include a hot water tank, stove, over-the-range microwave, oven, fridge, and garage door.

## **Amenities**

Amenities Deck, Front Porch, No Smoking Home

Parking Double Garage Detached