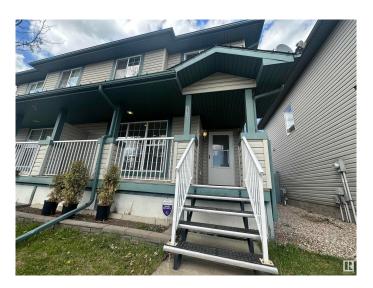

### \$370,000

3 Bedroom, 1.50 Bathroom, 1,232 sqft Single Family on 0.00 Acres

Silver Berry, Edmonton, AB

Welcome to this south-facing gem in The Silver Berry! This charming two-story half-duplex is move-in ready, freshly painted, and has NO CONDO FEE. It features three bedrooms, one and a half bathrooms, and a front porch. The home has a central vacuum system, an oversized double detached garage, and a covered deck. Unlock the potential of the unfinished basement, ready for your creative vision! Transform it into a cozy fourth bedroom or a versatile space that suits your needs. The possibilities are endlessâ€"make it your own! Convenient parking is available in front of the property, and the house backs onto green space and a walking trail. Various amenities are within a short distance. Recent improvements include a hot water tank, stove, over-the-range microwave, oven, fridge, and garage door.

## **Amenities**

Amenities Deck, Front Porch, No Smoking Home

Parking Double Garage Detached