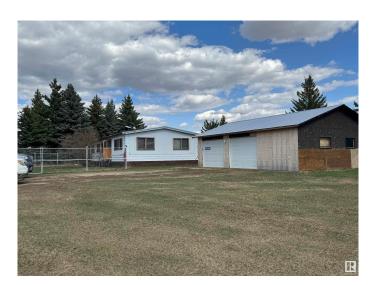

# \$250,000

3 Bedroom, 2.00 Bathroom, 1,344 sqft Rural on 4.60 Acres

Woodridge\_MSTU, Rural Sturgeon County, AB

Judicial Sale! This 1,344 sq ft mobile home with a 1,120 sq ft garage occupies a private 4.6-acre parcel in Woodridge's peaceful subdivision. The property offers convenient access - just 10 minutes north of Gibbons and 30 minutes from Edmonton. Property is sold "AS IS WHERE IS" with no warranties or representation.

Built in 1974

#### **Essential Information**

MLS® # E4433783 Price \$250,000

Bedrooms 3
Bathrooms 2.00

Full Baths 2

Square Footage 1,344

Acres 4.60

Year Built 1974

Type Rural