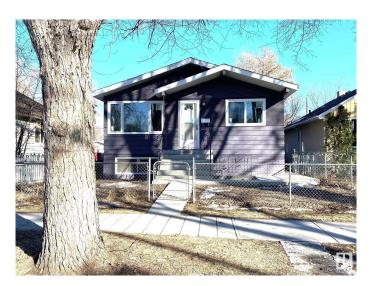

# \$389,000 - 12023 93 Street, Edmonton

MLS® #E4433982

#### \$389,000

5 Bedroom, 2.00 Bathroom, 1,055 sqft Single Family on 0.00 Acres

Alberta Avenue, Edmonton, AB

Newly renovated Up & Down on a quiet street, with SEPERATE FRONT-STAIR ENTRY to basement and a huge income potential! Quality laminate flooring flows through the main level, which features a large living room; a formal dining room; a brand new modern kitchen with granite countertops, stainless steel appliances, & ample gleaming white cabinetry; three generous size bedrooms; and a new 4-piece bathroom. The WALKUP BASEMENT has huge windows that make it very livable. It features an open-concept living room and second kitchen, two bedrooms, and a 3-piece bathroom. Fully fenced backyard with an oversized double garage. All NEW windows and doors on main level. NEW shingles, eavestroughs, soffits, & garage door. NEW concrete sidewalks. NEW interior and exterior paint, HWT, pot lighting and more! Ideal property for investors looking to make positive cashflow, and buyers seeking mortgage help. Prime location within minutes to NAIT, LRT, buses, hospitals, and other major amenities! Excellent opportunity!