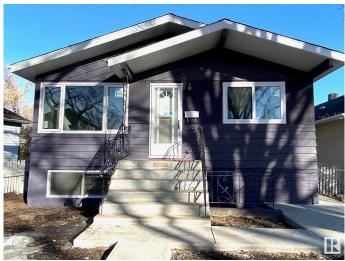

# \$389,000 - 12023 93 Street, Edmonton

MLS® #E4433982

#### \$389,000

5 Bedroom, 2.00 Bathroom, 1,055 sqft Single Family on 0.00 Acres

Alberta Avenue, Edmonton, AB

Newly renovated Up & Down on a quiet street, with SEPERATE FRONT-STAIR ENTRY to basement and a huge income potential! Quality laminate flooring flows through the main level, which features a large living room; a formal dining room; a brand new modern kitchen with granite countertops, stainless steel appliances, & ample gleaming white cabinetry; three generous size bedrooms; and a new 4-piece bathroom. The WALKUP BASEMENT has huge windows that make it very livable. It features an open-concept living room and second kitchen, two bedrooms, and a 3-piece bathroom. Fully fenced backyard with an oversized double garage. All NEW windows and doors on main level. NEW shingles, eavestroughs, soffits, & garage door. NEW concrete sidewalks. NEW interior and exterior paint, HWT, pot lighting and more! Ideal property for investors looking to make positive cashflow, and buyers seeking mortgage help. Prime location within minutes to NAIT, LRT, buses, hospitals, and other major amenities! Excellent opportunity!