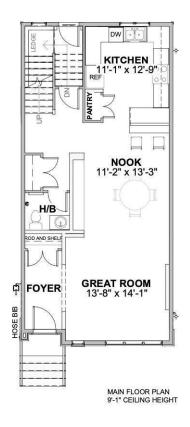

# \$450,000

3 Bedroom, 2.50 Bathroom, 1,604 sqft Single Family on 0.00 Acres

Greenbury, Spruce Grove, AB

Welcome to this charming two-storey home in the desirable community of Greenbury, Spruce Grove. The main floor features a cozy living room, a bright dining area, a functional kitchen, and a convenient 2-piece bathroom. Upstairs, you'll find the primary bedroom complete with a walk-in closet and a 4-piece ensuite, two additional bedrooms, a laundry room, and another 4-piece bathroom. This home offers a perfect blend of comfort and convenience in a family-friendly neighborhood.

## Interior

Interior Features ensuite bathroom

Appliances See Remarks

Heating Forced Air-1, Natural Gas

Stories 2

Has Basement Yes

Basement Full, Unfinished