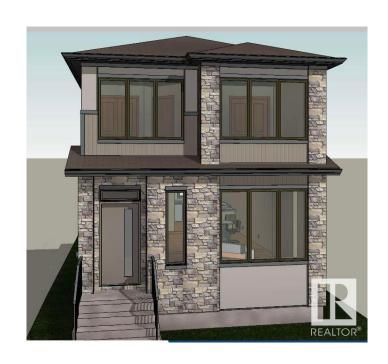

# \$450,000

3 Bedroom, 2.50 Bathroom, 1,604 sqft Single Family on 0.00 Acres

Greenbury, Spruce Grove, AB

Welcome to this charming two-storey home in the desirable community of Greenbury, Spruce Grove. The main floor features a cozy living room, a bright dining area, a functional kitchen, and a convenient 2-piece bathroom. Upstairs, you'll find the primary bedroom complete with a walk-in closet and a 4-piece ensuite, two additional bedrooms, a laundry room, and another 4-piece bathroom. This home offers a perfect blend of comfort and convenience in a family-friendly neighborhood.

#### **Essential Information**

MLS® # E4434092 Price \$450,000

Bedrooms 3
Bathrooms 2.50
Full Baths 2
Half Baths 1

Square Footage 1,604 Acres 0.00 Year Built 2025

Type Single Family

Sub-Type Detached Single Family

Style 2 Storey
Status Active

## **Exterior**

Exterior Wood, Vinyl

Exterior Features Playground Nearby, Public Transportation, Schools, Shopping Nearby

Roof Asphalt Shingles

Construction Wood, Vinyl

Foundation Concrete Perimeter