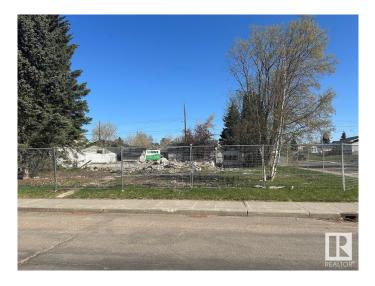

## \$299,900

0 Bedroom, 0.00 Bathroom, Single Family on 0.00 Acres

York, Edmonton, AB

Prime redevelopment or renovation opportunity on a sought-after corner lot. Located directly across from the community hall, playground, and elementary school, this property offers excellent potential in a family-friendly setting. Previously a court-appointed judicial listing, the property has now been redeemed and is no longer subject to court approval. All offers must include Schedule A. The home is being sold in as is, where is condition, with no warranties or representations provided. Please note: the property was previously affected by fire damage and will require a full rebuild. A rare chance to start fresh in a well-located neighborhood with strong community appeal for redevelopment.