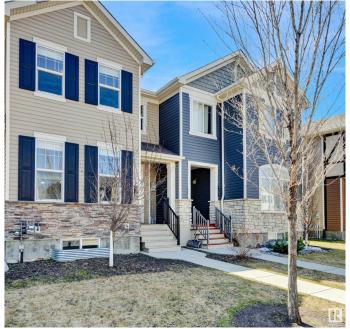

# \$425,000 - 8143 Chappelle Way, Edmonton

MLS® #E4434289

## \$425.000

3 Bedroom, 2.50 Bathroom, 1,380 sqft Single Family on 0.00 Acres

Chappelle Area, Edmonton, AB

No condo fees, no HOAâ€"and so much to love. With a sunny south-facing backyard, fully landscaped front and back, and a double detached garage, this home offers exceptional value in a family-friendly community. The open-concept main floor feels bright and welcoming, with stylish laminate flooring, quartz countertops, stainless steel appliances, and a tile backsplash adding a modern touch. Upstairs, three spacious bedrooms include a lovely primary suite with a walk-in closet and private three-piece ensuite. A second full bath is well placed near the additional bedrooms. Laundry is located in the unfinished basement, offering room to expand or customize. Just steps from a Kâ€"9 school, this is a perfect place to start your next chapter.