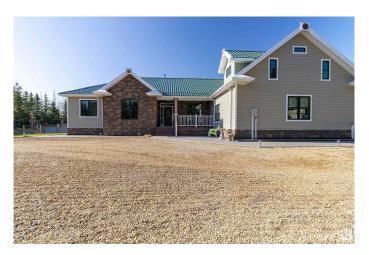

#### \$949,900

3 Bedroom, 2.50 Bathroom, 3,085 sqft Rural on 3.19 Acres

Los Villas, Rural Strathcona County, AB

Welcome home to your Gated Custom Built 3085 sq ft Bungalow on a VERY private 3.18 acres just 15 minutes to Sherwood Park! Enjoy your 9' ceilings with in-floor heating and loads of natural light. There are three bedrooms plus a dedicated office. Master features a 5 pc ensuite with a big walk-in closet. Living room has a beautiful ceramic fireplace and sliding doors to your covered deck overlooking your private oasis! Huge bonus room over the garage has its own 2 pc bath- perfect for watching the Oilers win the Cup! Triple attached garage also with in-floor heat and an abundance of storage. In the garage is the access to the 6' crawl space that also has loads of storage. There is a 30X50 concrete pad off the garage that can double as a pickleball court! There is also a 6000 gallon rainwater collection system, photo sensitive yard lights, outdoor speakers, firepit and many more features!!

#### **Exterior**

Exterior Wood

Exterior Features Private Setting, Treed Lot

Construction Wood

Foundation Insulated Concrete Form