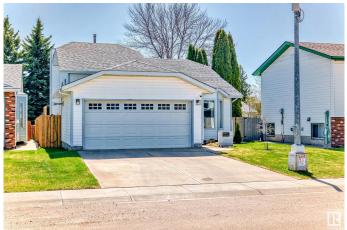

#### \$469,900

4 Bedroom, 3.00 Bathroom, 1,156 sqft Single Family on 0.00 Acres

Kilkenny, Edmonton, AB

The beautiful Bi-level single-family home in Edmonton north Kilkenny area featuring 4 bedrooms, 3 full bathrooms, double attached garage, and south-facing backyard. Offering nearly 2,000 sq ft living space, this home boasts extensive upgrades, including newer shingles, most newer windows, new fence, newer furnace, Air Condition, newer HTW, an irrigation system, and a "heated garage" The house is renovated and immaculately maintained. When enter you will be impressed by the high ceiling living room with gleaming hardwood flooring throughout. Remodeled kitchen features high-end appliances. The master bedroom has its own huge walk-in closet, makeup desk, and full ensuite bathroom. Fully finished lower level is completed with open rec room area, additional 2 bedrooms which all have large windows, and another full bathroom. Enjoy your summer night at the beautiful deck and south backyard.