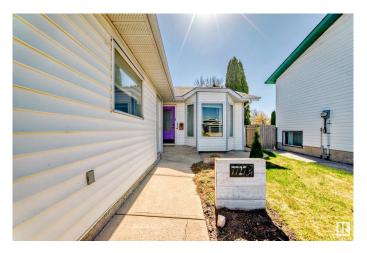

#### \$469,900

4 Bedroom, 3.00 Bathroom, 1,156 sqft Single Family on 0.00 Acres

Kilkenny, Edmonton, AB

The beautiful Bi-level single-family home in Edmonton north Kilkenny area featuring 4 bedrooms, 3 full bathrooms, double attached garage, and south-facing backyard. Offering nearly 2,000 sq ft living space, this home boasts extensive upgrades, including newer shingles, most newer windows, new fence, newer furnace, Air Condition, newer HTW, an irrigation system, and a "heated garage" The house is renovated and immaculately maintained. When enter you will be impressed by the high ceiling living room with gleaming hardwood flooring throughout. Remodeled kitchen features high-end appliances. The master bedroom has its own huge walk-in closet, makeup desk, and full ensuite bathroom. Fully finished lower level is completed with open rec room area, additional 2 bedrooms which all have large windows, and another full bathroom. Enjoy your summer night at the beautiful deck and south backyard.