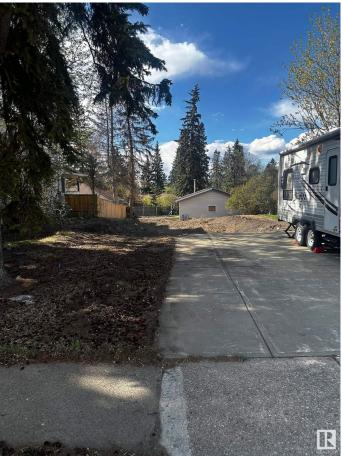

#### \$428,000

0 Bedroom, 0.00 Bathroom, Single Family on 0.00 Acres

Braeside, St. Albert, AB

Build Your Dream Home in a Thriving Community Unlock the opportunity to create your perfect living space on this generous, full-sized lot located in the sought-after Braeside area. Key Features: Ample Size: A sizable 50 feet by 150 feet lot, providing plenty of room for a custom-designed home, landscaping, and outdoor amenities. Triple Car Garage Included: Comes with a pre-installed triple car garage, offering secure parking and additional storage options. Prime Location: Situated in a highly desirable community known for its excellent schools, parks, and easy access to local amenities and transportation. Cleared and Ready: start building right away! Braeside is renowned for its friendly neighborhood vibe, beautiful surroundings, and close to proximity to downtown.

## Exterior

Exterior Features Back Lane, Landscaped, R Nearby, Sloping Lot, Treed L