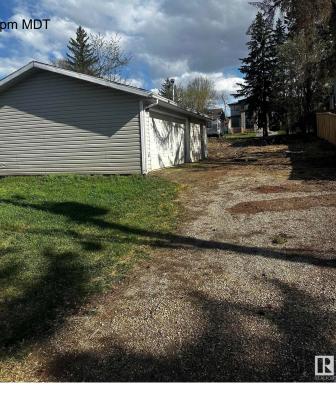

#### \$428,000

0 Bedroom, 0.00 Bathroom, Single Family on 0.00 Acres

Braeside, St. Albert, AB

Build Your Dream Home in a Thriving Community Unlock the opportunity to create your perfect living space on this generous, full-sized lot located in the sought-after Braeside area. Key Features: Ample Size: A sizable 50 feet by 150 feet lot, providing plenty of room for a custom-designed home, landscaping, and outdoor amenities. Triple Car Garage Included: Comes with a pre-installed triple car garage, offering secure parking and additional storage options. Prime Location: Situated in a highly desirable community known for its excellent schools, parks, and easy access to local amenities and transportation. Cleared and Ready: start building right away! Braeside is renowned for its friendly neighborhood vibe, beautiful surroundings, and close to proximity to downtown.

## Exterior

Exterior Features Back Lane, Landscaped, R Nearby, Sloping Lot, Treed L