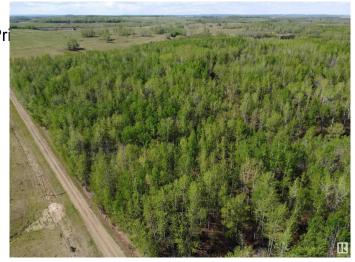

### \$888,000

0 Bedroom, 0.00 Bathroom, Rural on 320.00 Acres

None, Rural Parkland County, AB

Amazing half section at the south edge of Parkland County, less than an hour west of Edmonton. Heavily treed with lots of elevation changes throughout and a deep ravine running through it. Just north of the North Saskatchewan River near Burtonsville Island Natural Area. One oil well surface lease at the north end generating annual revenue.

## **Exterior**

Exterior Features Creek, No Through Road, Pri