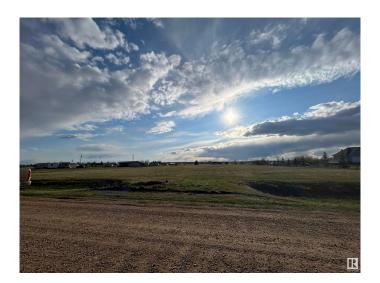

## \$69,900

0 Bedroom, 0.00 Bathroom, Rural on 3.07 Acres

Clearview Acres, Rural Sturgeon County, AB

Build your Dream Home on this beautiful, level lot in the subdivision of Clearview Acres. Utilities (power and gas) are at the lot line of the property, for ease of provision for a future home. This subdivision is conveniently located just off of paved highway, Lily Lake Road. This beautiful parcel is only 15 minutes to the nearest amenities in Bon Accord, 35 minutes to the Anthony Henday and 15 minutes to the nearest golf.

### **Exterior**

Exterior Features Flat Site, Level Land