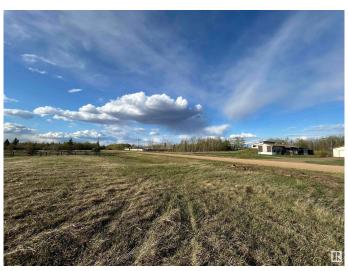

## \$69,900

0 Bedroom, 0.00 Bathroom, Rural on 3.07 Acres

Clearview Acres, Rural Sturgeon County, AB

Build your Dream Home on this beautiful, level lot in the subdivision of Clearview Acres. Utilities (power and gas) are at the lot line of the property, for ease of provision for a future home. This subdivision is conveniently located just off of paved highway, Lily Lake Road. This beautiful parcel is only 15 minutes to the nearest amenities in Bon Accord, 35 minutes to the Anthony Henday and 15 minutes to the nearest golf.

### **Exterior**

Exterior Features Flat Site, Level Land