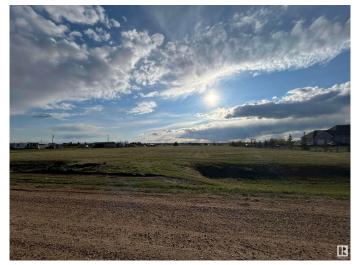

## \$69,900

0 Bedroom, 0.00 Bathroom, Rural on 3.07 Acres

Clearview Acres, Rural Sturgeon County, AB

Build your Dream Home on this beautiful, level lot in the subdivision of Clearview Acres. Utilities (power and gas) are at the lot line of the property, for ease of provision for a future home. This subdivision is conveniently located just off of paved highway, Lily Lake Road. This beautiful parcel is only 15 minutes to the nearest amenities in Bon Accord, 35 minutes to the Anthony Henday and 15 minutes to the nearest golf.

### **Exterior**

Exterior Features Flat Site, Level Land