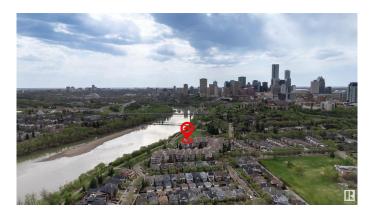

#### \$330,000

2 Bedroom, 2.00 Bathroom, 1,089 sqft Condo / Townhouse on 0.00 Acres

Riverdale, Edmonton, AB

Welcome to Riverdale, one of Edmonton's most beloved River Valley communities. This bright and meticulously maintained two-bedroom, two-bath condo offers the perfect blend of lifestyle, location, and low-maintenance living. Located in a quiet, well-kept building just steps from local cafe, community gardens, and scenic trails. This condo offers top value with its open-concept layout, in-suite laundry, fireplace, air conditioning, and a private south-facing balcony with BBQ hook-up â€"ideal for morning coffee or winding down after a walk in the valley. The building offers underground parking, a wash bay, a gym, a lounge with a pool table, a rentable dining area with a kitchen for hosting gatherings and an extra room to book for company. Whether you're a first-time buyer, professional, or downsizer, this is an opportunity to own in a community that feels tucked away and incredibly connected.

## **Community Information**

| Address           | 9008 99 Avenue                                                                                                                                                                                                                        |  |
|-------------------|---------------------------------------------------------------------------------------------------------------------------------------------------------------------------------------------------------------------------------------|--|
| Area              | Edmonton                                                                                                                                                                                                                              |  |
| Subdivision       | Riverdale                                                                                                                                                                                                                             |  |
| City              | Edmonton                                                                                                                                                                                                                              |  |
| County            | ALBERTA                                                                                                                                                                                                                               |  |
| Province          | AB                                                                                                                                                                                                                                    |  |
| Postal Code       | T5H 4M6                                                                                                                                                                                                                               |  |
| Amenities         |                                                                                                                                                                                                                                       |  |
| Amenities         | Air Conditioner, Car Wash, Ceiling 9 ft., Detectors Smoke, Exercise<br>Room, Guest Suite, No Smoking Home, Parking-Visitor, Party Room,<br>Patio, Recreation Room/Centre, Storage-Locker Room, See Remarks,<br>Natural Gas BBQ Hookup |  |
| Parking           | Underground                                                                                                                                                                                                                           |  |
| Interior          |                                                                                                                                                                                                                                       |  |
| Interior Features | ensuite bathroom                                                                                                                                                                                                                      |  |
| Appliances        | Air Conditioning-Central, Dishwasher-Built-In, Dryer, Garage Opener,<br>Microwave Hood Fan, Oven-Built-In, Refrigerator, Stove-Electric,<br>Washer                                                                                    |  |
| Heating           | Forced Air-1, Natural Gas                                                                                                                                                                                                             |  |
| Fireplace         | Yes                                                                                                                                                                                                                                   |  |
| Fireplaces        | Corner                                                                                                                                                                                                                                |  |
| # of Stories      | 4                                                                                                                                                                                                                                     |  |
| Stories           | 4                                                                                                                                                                                                                                     |  |
| Has Basement      | Yes                                                                                                                                                                                                                                   |  |
| Basement          | None, No Basement                                                                                                                                                                                                                     |  |
| Exterior          |                                                                                                                                                                                                                                       |  |