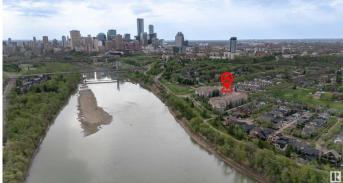

#### \$330,000

2 Bedroom, 2.00 Bathroom, 1,089 sqft Condo / Townhouse on 0.00 Acres

Riverdale, Edmonton, AB

Welcome to Riverdale, one of Edmonton's most beloved River Valley communities. This bright and meticulously maintained two-bedroom, two-bath condo offers the perfect blend of lifestyle, location, and low-maintenance living. Located in a quiet, well-kept building just steps from local cafe, community gardens, and scenic trails. This condo offers top value with its open-concept layout, in-suite laundry, fireplace, air conditioning, and a private south-facing balcony with BBQ hook-up â€"ideal for morning coffee or winding down after a walk in the valley. The building offers underground parking, a wash bay, a gym, a lounge with a pool table, a rentable dining area with a kitchen for hosting gatherings and an extra room to book for company. Whether you're a first-time buyer, professional, or downsizer, this is an opportunity to own in a community that feels tucked away and incredibly connected.

## **Community Information**

| Address           | 9008 99 Avenue                                                                                                                                                                                                                        |  |
|-------------------|---------------------------------------------------------------------------------------------------------------------------------------------------------------------------------------------------------------------------------------|--|
| Area              | Edmonton                                                                                                                                                                                                                              |  |
| Subdivision       | Riverdale                                                                                                                                                                                                                             |  |
| City              | Edmonton                                                                                                                                                                                                                              |  |
| County            | ALBERTA                                                                                                                                                                                                                               |  |
| Province          | AB                                                                                                                                                                                                                                    |  |
| Postal Code       | T5H 4M6                                                                                                                                                                                                                               |  |
| Amenities         |                                                                                                                                                                                                                                       |  |
| Amenities         | Air Conditioner, Car Wash, Ceiling 9 ft., Detectors Smoke, Exercise<br>Room, Guest Suite, No Smoking Home, Parking-Visitor, Party Room,<br>Patio, Recreation Room/Centre, Storage-Locker Room, See Remarks,<br>Natural Gas BBQ Hookup |  |
| Parking           | Underground                                                                                                                                                                                                                           |  |
| Interior          |                                                                                                                                                                                                                                       |  |
| Interior Features | ensuite bathroom                                                                                                                                                                                                                      |  |
| Appliances        | Air Conditioning-Central, Dishwasher-Built-In, Dryer, Garage Opener,<br>Microwave Hood Fan, Oven-Built-In, Refrigerator, Stove-Electric,<br>Washer                                                                                    |  |
| Heating           | Forced Air-1, Natural Gas                                                                                                                                                                                                             |  |
| Fireplace         | Yes                                                                                                                                                                                                                                   |  |
| Fireplaces        | Corner                                                                                                                                                                                                                                |  |
| # of Stories      | 4                                                                                                                                                                                                                                     |  |
| Stories           | 4                                                                                                                                                                                                                                     |  |
| Has Basement      | Yes                                                                                                                                                                                                                                   |  |
| Basement          | None, No Basement                                                                                                                                                                                                                     |  |
| Exterior          |                                                                                                                                                                                                                                       |  |