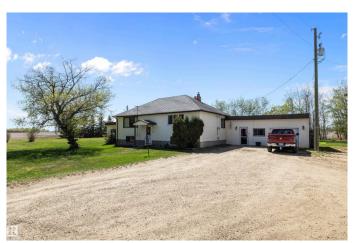

### \$549.900

3 Bedroom, 1.50 Bathroom, 1,553 sqft Rural on 2.00 Acres

None, Rural Sturgeon County, AB

Just 5 KM from Morinville, this 2-acre property in Sturgeon County offers the perfect mix of space and potential. The highlight is the massive 60' x 40' shopâ€"ideal for storage, hobbies, or a home-based business. The 3-bedroom, 1.5-bath home offers 2,370 sq ft of living space with 2x6 construction, an antique wood stove that stays, and approximately 70% updated windows. Set on a beautifully treed, mature lot, this property offers privacy, charm, and peaceful country living with low taxes (\$2,054/year) and quick access to town. Adding to its unique character, this property is a registered historical site and was the original location of the Frontenac School.

#### **Essential Information**

MLS® # E4435141 Price \$549,900

Bedrooms 3

Bathrooms 1.50 Full Baths 1

Half Baths 1

Square Footage 1,553

Acres 2.00

Year Built 1950

Features Exterior Walls- 2"x6", Fire Pit

Interior

Heating Forced Air-1, Natural Gas

Stories 2

Has Basement Yes

Basement Full, Finished

**Exterior** 

Exterior Wood