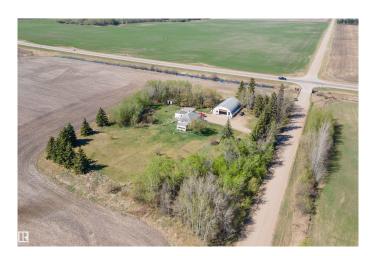

### \$549.900

3 Bedroom, 1.50 Bathroom, 1,553 sqft Rural on 2.00 Acres

None, Rural Sturgeon County, AB

Just 5 KM from Morinville, this 2-acre property in Sturgeon County offers the perfect mix of space and potential. The highlight is the massive 60' x 40' shopâ€"ideal for storage, hobbies, or a home-based business. The 3-bedroom, 1.5-bath home offers 2,370 sq ft of living space with 2x6 construction, an antique wood stove that stays, and approximately 70% updated windows. Set on a beautifully treed, mature lot, this property offers privacy, charm, and peaceful country living with low taxes (\$2,054/year) and quick access to town. Adding to its unique character, this property is a registered historical site and was the original location of the Frontenac School.

#### **Essential Information**

MLS® # E4435141 Price \$549,900

Bedrooms 3

Bathrooms 1.50 Full Baths 1

Half Baths 1

Square Footage 1,553

Acres 2.00

Year Built 1950

Exterior Features Flat Site, Golf Nearby, Landscaped, Level Land, Schools, Treed Lot

Construction Wood

Foundation Concrete Perimeter