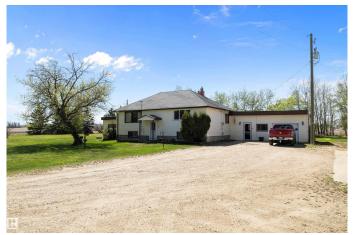

### \$549.900

3 Bedroom, 1.50 Bathroom, 1,553 sqft Rural on 2.00 Acres

None, Rural Sturgeon County, AB

Just 5 KM from Morinville, this 2-acre property in Sturgeon County offers the perfect mix of space and potential. The highlight is the massive 60' x 40' shopâ€"ideal for storage, hobbies, or a home-based business. The 3-bedroom, 1.5-bath home offers 2,370 sq ft of living space with 2x6 construction, an antique wood stove that stays, and approximately 70% updated windows. Set on a beautifully treed, mature lot, this property offers privacy, charm, and peaceful country living with low taxes (\$2,054/year) and quick access to town. Adding to its unique character, this property is a registered historical site and was the original location of the Frontenac School.

#### **Essential Information**

MLS® # E4435141 Price \$549,900

Bedrooms 3

Bathrooms 1.50 Full Baths 1

Half Baths 1

Square Footage 1,553

Acres 2.00

Year Built 1950

Features Exterior Walls- 2"x6", Fire Pit

Interior

Heating Forced Air-1, Natural Gas

Stories 2

Has Basement Yes

Basement Full, Finished

**Exterior** 

Exterior Wood