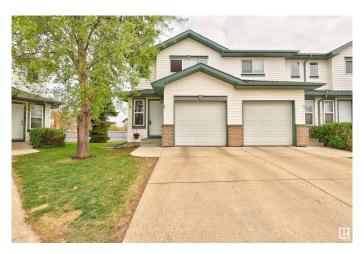

## \$269,900

2 Bedroom, 1.00 Bathroom, 1,067 sqft Condo / Townhouse on 0.00 Acres

Klarvatten, Edmonton, AB

Welcome home to this well appointed end unit townhome located in Klarvatten. Spacious kitchen with ample counter space and all appliances. Refurbished cabinets in a modern neutral tone. Living room with feature gas fireplace. Patio doors lead to the East Facing outdoor space. Two bedrooms upstairs are a great size. Four piece bathroom with upgraded tub and tile surround. New Furnace in 2017 and New Hot Water Tank and AC in 2018. Washer and Dryer included as well as built in vaccuum system. Single attached garage. Condo fees are \$295 per month. Well managed complex. Close to public transportation and shopping. Shows well.

# **Community Information**

Address 87 16823 84 Street

Area Edmonton
Subdivision Klarvatten
City Edmonton
County ALBERTA

Province AB

Postal Code T5Z 3S4

### **Amenities**

Amenities No Smoking Home, Parking-Visitor

Parking Single Garage Attached