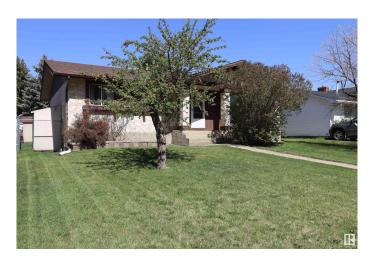

# \$329,000 - 5 Oatway Drive, Stony Plain

MLS® #E4435308

## \$329,000

3 Bedroom, 2.00 Bathroom, 1,129 sqft Single Family on 0.00 Acres

Forest Green\_STPL, Stony Plain, AB

Looking for a 3 bedroom bungalow? Recent renovations include flooring on the main, paint, and bathroom refresh. Lots of room for RV parking and to build a garage in the expansive yard complete with alley access. The basement is finished with the 3rd bath, a den, laundry area, family room and storage. Located across the street from Forest Green School and the treed boardwalk connecting to Stony Plain's expansive trail system.