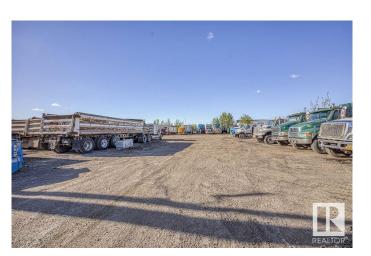

## \$1,150,000

0 Bedroom, 0.00 Bathroom, Land Commercial on 0.00 Acres

Weir Industrial, Edmonton, AB

Are you looking for a Truck Yard within the city? Well look no further, This 1.07 Acre Gravelled Yard is looking for its new owner. Have other plans? Well this is Zoned for Medium Industrial as well! Come take a look.