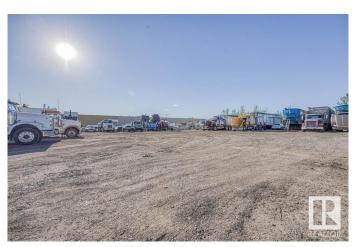

## \$1,150,000

0 Bedroom, 0.00 Bathroom, Land Commercial on 0.00 Acres

Weir Industrial, Edmonton, AB

Are you looking for a Truck Yard within the city? Well look no further, This 1.07 Acre Gravelled Yard is looking for its new owner. Have other plans? Well this is Zoned for Medium Industrial as well! Come take a look.