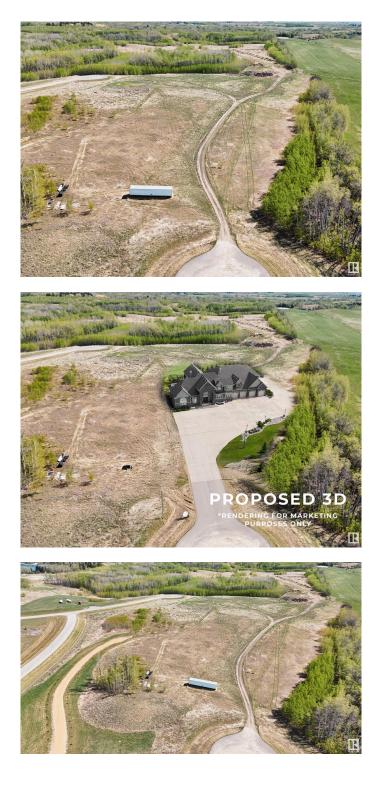

#### \$324,900

0 Bedroom, 0.00 Bathroom, Rural on 4.55 Acres

West Point Estates, Rural Parkland County, AB

Your Dream Home Awaits – 4.5 Acre Hillside Lot with Stunning Jackfish Lake Views. Welcome to your opportunity to build the custom hillside dream home you've always envisioned. Nestled on a picturesque 4.5-acre parcel in West Point Estates subdivision, this rare property offers spectacular views of beautiful Jackfish Lake. Imagine waking up each day to the serenity of nature, with the peaceful shimmer of the lake below & expansive sky above. Perched on elevated terrain, this lot is perfectly positioned to take full advantage of west-facing sunsets year-roundâ€"whether you're relaxing on your future deck, enjoying an evening by the firepit, or simply admiring the glow through future floor-to-ceiling windows. Just 35 minutes from the city limits, this property offers a perfect balance between peaceful rural living & easy access to urban amenities. With ample space for your dream home, shop, & more, the possibilities are endless. This is more than landâ€"it's a lifestyle. Your private retreat with a view awaits.