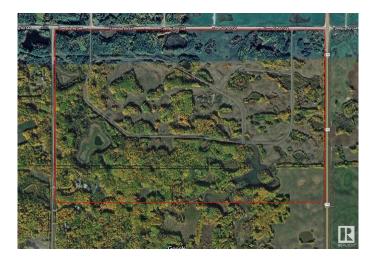

## \$2,996,000

0 Bedroom, 0.00 Bathroom, Rural on 313.97 Acres

None, Rural Sturgeon County, AB

313.97 glorious acres \*OUT OF SUBDIVISION\* (NE 155.97 acres and NW 158 acres) offered for sale together or apart. \*LOCATION\* 15 minutes to Stony Plain, 20 minutes to St. Albert and 30 minutes to Edmonton! Paradise found! Pristine rolling, treed land, already pioneered by the dream of a subdivision of old that was never seen through. Featuring an internal gravel-packed road system, formed ditches and rough estate lots, with wild berries, natural ponds, spruce, birtch, and many plant species throughout. The possibilities for unique development are restricted, but endless! Design your dream retreat amidst the breathtaking natural backdrop, where you can indulge in relaxation, engage in outdoor adventures, or immerse yourself in the wonders of nature. Perfect for a multi-generational family estate or two... Don't miss the opportunity to secure this prime paradise. Currently zoned agricultural. Each may be subdivided into three parcels, with county approval. Do not go directly, cattle grazing.

# **Community Information**

Address Hwy 779 Twp 544

Area Rural Sturgeon County

Subdivision None

City Rural Sturgeon County

County ALBERTA

Province AB

Postal Code T0G 0J0