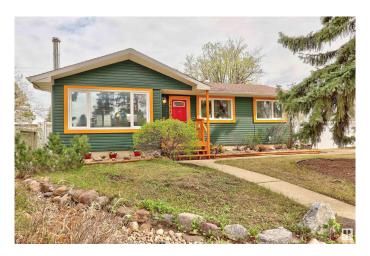

### \$418.900

5 Bedroom, 2.00 Bathroom, 1,084 sqft Single Family on 0.00 Acres

Meadowlark Park (Edmonton), Edmonton, AB

Move in ready Bungalow located in Meadowlark Park. Over 1000 sq ft bungalow located on main drive with easy access to public transportation. 60'x106' lot with front additional parking. Nice curb appeal. 3 + 2 bedrooms with two full bathrooms. Open living space. Upgrades through the years include siding and windows. Open kitchen with centre island overlooks living room. Basement fully developed (just needs a ceiling) with wood burning fireplace. Large fenced yard with garden box. Double detached garage separated as 1 bay as a work shop if desired. Close to 2 major high schools, shopping and the future LRT.

#### **Essential Information**

MLS® # E4435504 Price \$418,900

Bedrooms 5
Bathrooms 2.00
Full Baths 2

Square Footage 1,084 Acres 0.00 Year Built 1958

Type Single Family

Sub-Type Detached Single Family

Style Bungalow Status Active

## **Community Information**

Address 15640 92 Avenue

Area Edmonton

Subdivision Meadowlark Park (Edmonton)

City Edmonton
County ALBERTA

Province AB

Postal Code T5R 5C4