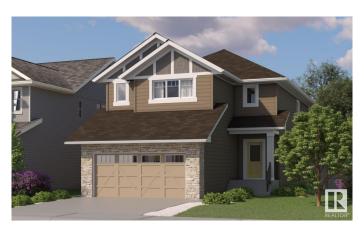

#### \$684,900

3 Bedroom, 2.50 Bathroom, 2,326 sqft Single Family on 0.00 Acres

Erin Ridge North, St. Albert, AB

Rare Opportunity: Private Entrance & Expansive Yard Enjoy the exceptional rarity of a separate entrance and an oversized yardâ€"features seldom found in new developments. Experience the perfect blend of contemporary style and practical living with the Nova model home by One Horizon Living. This thoughtfully designed 2,326 sq. ft. residence showcases a modern exterior paired with beautifully appointed interiors. Explore detailed renderings that capture the architectural elegance and smart layout of the Nova. Highlights include generous living spaces, a high-end kitchen, and sophisticated finishes throughout. Every inch of the Nova is designed to maximize comfort, function, and modern appeal. Available in late June.

### **Exterior**

Exterior Wood, Brick, Vinyl

Exterior Features See Remarks

Roof Asphalt Shingles

Construction Wood, Brick, Vinyl

Foundation Concrete Perimeter