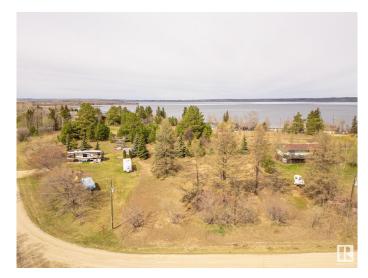

## \$139,900

0 Bedroom, 0.00 Bathroom, Rural on 0.29 Acres

Sundance Meadows, Rural Parkland County, AB

Welcome to this incredible 0.29-acre vacant lot, nestled in the cozy Subdivision of Sundance Meadows. This large hillside lot, overlooking Lake Wabamun is just steps away from its serene shores. Whether you're looking to build your dream summer cottage, a four-season paradise, or a place to park your RV, you've found the perfect blend of tranquility and convenience. Backing onto a Municipal Reserve to the west (no neighbors!), to the East you'II find another Municipal Reserve, providing unobstructed views of the sunrise from your future porch! Easy lake access, just a 3 min walk, lets you enjoy boating, fishing, kayaking, swimming or simply relaxing. Conveniently located off Hwy 16, it's an easy commute to the capital city and nearby amenities. Only minutes to Seba beach corner store, summer farmer's market, shopping in Wabamun or golf at nearby Pineridge. Ready-to-enjoy lots like this are rare in small subdivisions with lake access. Don't miss the opportunity to love lake life living today!

## **Exterior**

Exterior Features Boating, Cul-De-Sac, Golf Nearby, Hillside, Lake Access Property, Low

Maintenance Landscape, No Through Road, Park/Reserve, Private

Setting