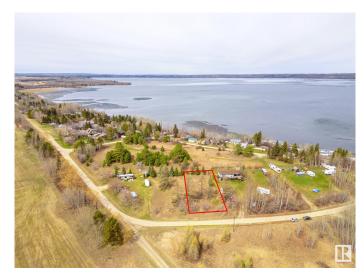

## \$139,900

0 Bedroom, 0.00 Bathroom, Rural on 0.29 Acres

Sundance Meadows, Rural Parkland County, AB

Welcome to this incredible 0.29-acre vacant lot, nestled in the cozy Subdivision of Sundance Meadows. This large hillside lot, overlooking Lake Wabamun is just steps away from its serene shores. Whether you're looking to build your dream summer cottage, a four-season paradise, or a place to park your RV, you've found the perfect blend of tranquility and convenience. Backing onto a Municipal Reserve to the west (no neighbors!), to the East you'II find another Municipal Reserve, providing unobstructed views of the sunrise from your future porch! Easy lake access, just a 3 min walk, lets you enjoy boating, fishing, kayaking, swimming or simply relaxing. Conveniently located off Hwy 16, it's an easy commute to the capital city and nearby amenities. Only minutes to Seba beach corner store, summer farmer's market, shopping in Wabamun or golf at nearby Pineridge. Ready-to-enjoy lots like this are rare in small subdivisions with lake access. Don't miss the opportunity to love lake life living today!

## **Community Information**

Address 32 52515 Rge Road 52

Area Rural Parkland County

Subdivision Sundance Meadows

City Rural Parkland County

County ALBERTA

Province AB

Postal Code T0E 2B0