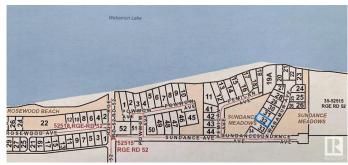

## **Community Information**

Address 32 52515 Rge Road 52

Area Rural Parkland County

Subdivision Sundance Meadows

City Rural Parkland County

County ALBERTA

Province AB

Postal Code T0E 2B0

## **Exterior**

Exterior Features Boating, Cul-De-Sac, Golf Nearby, Hillside, Lake Access Property, Low

Maintenance Landscape, No Through Road, Park/Reserve, Private

Setting