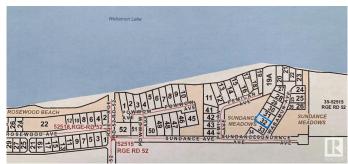

## \$139.900

0 Bedroom, 0.00 Bathroom, Rural on 0.29 Acres

Sundance Meadows, Rural Parkland County, AB

Welcome to this incredible 0.29-acre vacant lot, nestled in the cozy Subdivision of Sundance Meadows. This large hillside lot, overlooking Lake Wabamun is just steps away from its serene shores. Whether you're looking to build your dream summer cottage, a four-season paradise, or a place to park your RV, you've found the perfect blend of tranquility and convenience. Backing onto a Municipal Reserve to the west (no neighbors!), to the East you'II find another Municipal Reserve, providing unobstructed views of the sunrise from your future porch! Easy lake access, just a 3 min walk, lets you enjoy boating, fishing, kayaking, swimming or simply relaxing. Conveniently located off Hwy 16, it's an easy commute to the capital city and nearby amenities. Only minutes to Seba beach corner store, summer farmer's market, shopping in Wabamun or golf at nearby Pineridge. Ready-to-enjoy lots like this are rare in small subdivisions with lake access. Don't miss the opportunity to love lake life living today!

# **Community Information**

Address 52515 Rge Road 52

Area Rural Parkland County

Subdivision Sundance Meadows

City Rural Parkland County

County ALBERTA

Province AB

Postal Code T0E 2B0