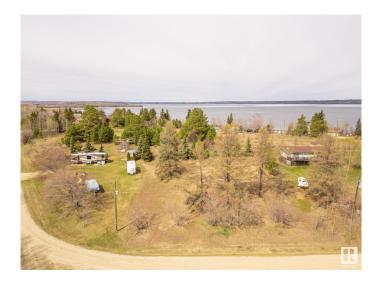

## \$139.900

0 Bedroom, 0.00 Bathroom, Rural on 0.29 Acres

Sundance Meadows, Rural Parkland County, AB

Welcome to this incredible 0.29-acre vacant lot, nestled in the cozy Subdivision of Sundance Meadows. This large hillside lot, overlooking Lake Wabamun is just steps away from its serene shores. Whether you're looking to build your dream summer cottage, a four-season paradise, or a place to park your RV, you've found the perfect blend of tranquility and convenience. Backing onto a Municipal Reserve to the west (no neighbors!), to the East you'II find another Municipal Reserve, providing unobstructed views of the sunrise from your future porch! Easy lake access, just a 3 min walk, lets you enjoy boating, fishing, kayaking, swimming or simply relaxing. Conveniently located off Hwy 16, it's an easy commute to the capital city and nearby amenities. Only minutes to Seba beach corner store, summer farmer's market, shopping in Wabamun or golf at nearby Pineridge. Ready-to-enjoy lots like this are rare in small subdivisions with lake access. Don't miss the opportunity to love lake life living today!