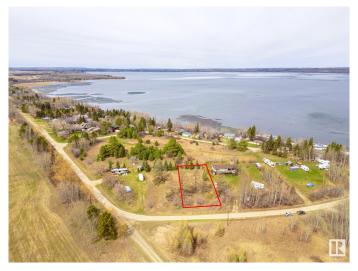

## \$139.900

0 Bedroom, 0.00 Bathroom, Rural on 0.29 Acres

Sundance Meadows, Rural Parkland County, AB

Welcome to this incredible 0.29-acre vacant lot, nestled in the cozy Subdivision of Sundance Meadows. This large hillside lot, overlooking Lake Wabamun is just steps away from its serene shores. Whether you're looking to build your dream summer cottage, a four-season paradise, or a place to park your RV, you've found the perfect blend of tranquility and convenience. Backing onto a Municipal Reserve to the west (no neighbors!), to the East you'II find another Municipal Reserve, providing unobstructed views of the sunrise from your future porch! Easy lake access, just a 3 min walk, lets you enjoy boating, fishing, kayaking, swimming or simply relaxing. Conveniently located off Hwy 16, it's an easy commute to the capital city and nearby amenities. Only minutes to Seba beach corner store, summer farmer's market, shopping in Wabamun or golf at nearby Pineridge. Ready-to-enjoy lots like this are rare in small subdivisions with lake access. Don't miss the opportunity to love lake life living today!