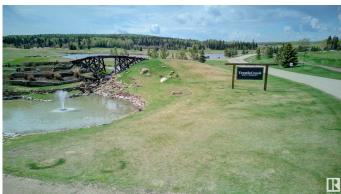

#### \$185,000

0 Bedroom, 0.00 Bathroom, Rural on 0.11 Acres

Trestle Creek Golf Resort, Rural Parkland County, AB

TRESTLE CREEK GOLF & RV RESORT â€" YEAR ROUND FAMILY FUN. This one-of-a-kind luxury 4 SEASON, family recreational & golf resort is only 45 minutes west of Edmonton. Add a park model home or use for your RV. This specific lot is in the gated Edgewater Park area, which is the CLOSEST area to the WATERSLIDES. ZIPLINING, WATERSKIING, SANDY BEACH, PICNIC area and PLAYGROUND. Nearby you will also find TENNIS courts, PICKLEBALL courts, BASKETBALL nets, and a BASEBALL field, and don't forget GOLF. WINTER ACTIVITIES are just as exciting. This PIE-SHAPED lot is elevated and BACKS ONTO the 9th HOLE. NEWLY ASPHALTED ROADS. FUTURE RESORT PLANS include a RECREATION CENTRE, CLUBHOUSE, **EQUESTRIAN CENTRE and a BOUTIQUE** HOTEL. The lot next door is also for sale...Tell your family or friends and you can both experience EVERLASTING FAMILY MEMORIES. Seize this opportunity before its gone.