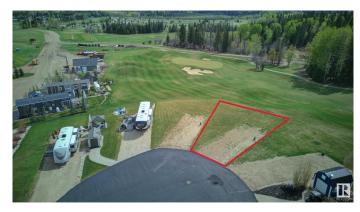

#### \$185,000

0 Bedroom, 0.00 Bathroom, Rural on 0.11 Acres

Trestle Creek Golf Resort, Rural Parkland County, AB

TRESTLE CREEK GOLF & RV RESORT â€" YEAR ROUND FAMILY FUN. This one-of-a-kind luxury 4 SEASON, family recreational & golf resort is only 45 minutes west of Edmonton. Add a park model home or use for your RV. This specific lot is in the gated Edgewater Park area, which is the CLOSEST area to the WATERSLIDES. ZIPLINING, WATERSKIING, SANDY BEACH, PICNIC area and PLAYGROUND. Nearby you will also find TENNIS courts, PICKLEBALL courts, BASKETBALL nets, and a BASEBALL field, and don't forget GOLF. WINTER ACTIVITIES are just as exciting. This PIE-SHAPED lot is elevated and BACKS ONTO the 9th HOLE. NEWLY ASPHALTED ROADS. FUTURE RESORT PLANS include a RECREATION CENTRE, CLUBHOUSE, **EQUESTRIAN CENTRE and a BOUTIQUE** HOTEL. The lot next door is also for sale...Tell your family or friends and you can both experience EVERLASTING FAMILY MEMORIES. Seize this opportunity before its gone.