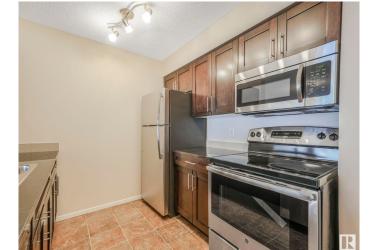

### \$150,000

1 Bedroom, 1.00 Bathroom, 592 sqft Condo / Townhouse on 0.00 Acres

Walker, Edmonton, AB

Introducing Walker Lake Gate LOW CONDO FEES This unit is ideal for investors or first-time homebuyers! This 1-bedroom PLUS DEN with IN SUITE LAUNDRY is ready for a new owner. The Radius Plan offers a spacious main floor with a west-facing view. FRESHLY PAINTED THROUGHOUT, Professionally cleaned and carpets cleaned as well. Just move in and unpack! Upgrades include granite countertops, stainless steel appliances, tile tub surround, and in suite front-load washer/dryer. The open concept living area with eat at island leads to a large terrace, perfect for relaxing. Conveniently located near shopping, schools, recreation, and public transit, with easy access to major routes and the airport. Don't miss this opportunity!