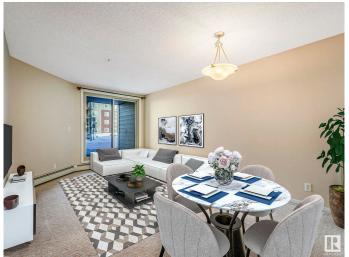

### \$150,000

1 Bedroom, 1.00 Bathroom, 592 sqft Condo / Townhouse on 0.00 Acres

Walker, Edmonton, AB

Introducing Walker Lake Gate LOW CONDO FEES This unit is ideal for investors or first-time homebuyers! This 1-bedroom PLUS DEN with IN SUITE LAUNDRY is ready for a new owner. The Radius Plan offers a spacious main floor with a west-facing view. FRESHLY PAINTED THROUGHOUT, Professionally cleaned and carpets cleaned as well. Just move in and unpack! Upgrades include granite countertops, stainless steel appliances, tile tub surround, and in suite front-load washer/dryer. The open concept living area with eat at island leads to a large terrace, perfect for relaxing. Conveniently located near shopping, schools, recreation, and public transit, with easy access to major routes and the airport. Don't miss this opportunity!