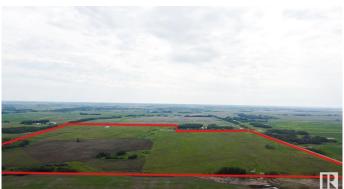

### \$1,325,000

0 Bedroom, 0.00 Bathroom, Rural on 147.30 Acres

None, Rural Lamont County, AB

147.30 acres of Land used agriculturally, but ZONED COUNTRY RESIDENTIAL. Currently in hay, pasture and a small ~20 acre field seeded to oats in 2025. The owners spent years of effort and lots of money to have an Area Structure Plan completed, various studies and tests done, and rezoning approved. This land can be used as hay and farmed for now, but is ready for a developer to build a subdivision road, bring in gas/power to the lot lines, and subdivide, title and SELL ACREAGES. This is a great area for future acreages, with close proximity to Highway 15, 16, 831 and 834, Elk Island Natl park and the Industrial Heartland area with lots of high-paying jobs. Can you see the opportunity? Do you have the vision?