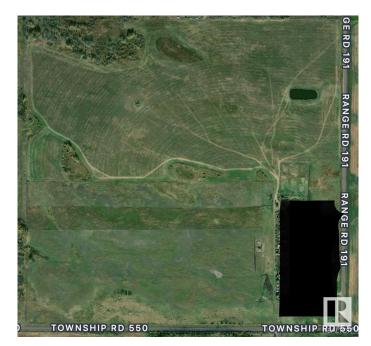

### \$1,325,000

0 Bedroom, 0.00 Bathroom, Rural on 147.30 Acres

None, Rural Lamont County, AB

147.30 acres of Land used agriculturally, but ZONED COUNTRY RESIDENTIAL. Currently in hay, pasture and a small ~20 acre field seeded to oats in 2025. The owners spent years of effort and lots of money to have an Area Structure Plan completed, various studies and tests done, and rezoning approved. This land can be used as hay and farmed for now, but is ready for a developer to build a subdivision road, bring in gas/power to the lot lines, and subdivide, title and SELL ACREAGES. This is a great area for future acreages, with close proximity to Highway 15, 16, 831 and 834, Elk Island Natl park and the Industrial Heartland area with lots of high-paying jobs. Can you see the opportunity? Do you have the vision?

## **Community Information**

| Address     | South Of Hwy 15 On Range Road 191 |
|-------------|-----------------------------------|
| Area        | Rural Lamont County               |
| Subdivision | None                              |
| City        | Rural Lamont County               |
| County      | ALBERTA                           |
| Province    | AB                                |
| Postal Code | T0B 2R0                           |