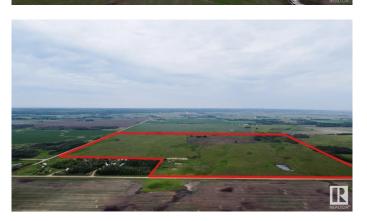

### \$1,325,000

0 Bedroom, 0.00 Bathroom, Rural on 147.30 Acres

None, Rural Lamont County, AB

147.30 acres of Land used agriculturally, but ZONED COUNTRY RESIDENTIAL. Currently in hay, pasture and a small ~20 acre field seeded to oats in 2025. The owners spent years of effort and lots of money to have an Area Structure Plan completed, various studies and tests done, and rezoning approved. This land can be used as hay and farmed for now, but is ready for a developer to build a subdivision road, bring in gas/power to the lot lines, and subdivide, title and SELL ACREAGES. This is a great area for future acreages, with close proximity to Highway 15, 16, 831 and 834, Elk Island Natl park and the Industrial Heartland area with lots of high-paying jobs. Can you see the opportunity? Do you have the vision?