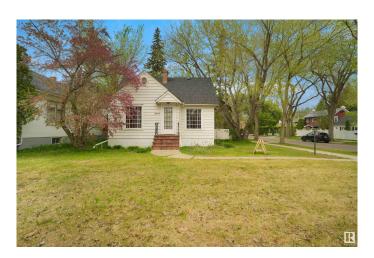

#### \$539.900

2 Bedroom, 1.00 Bathroom, 1,169 sqft Single Family on 0.00 Acres

Glenora, Edmonton, AB

PRIME CORNER LOT IN GLENORA – LAND VALUE ONLY Exceptional redevelopment opportunity in the prestigious community of Glenora! This massive 50' x 145' (7,250 SQ.FT.) corner lot offers incredible potential for LOT SUBDIVISON & SKINNY SINGLE FAMILY REDEVELOPMENT OR A FULLY CUSTOM BUILT HOME. Ideally located just steps from the future LRT station, and minutes to the University of Alberta, Downtown Edmonton, and the North Saskatchewan River Valley, this location is unbeatable. Enjoy the charm of mature trees and lush foliage, a hallmark of this sought-after neighbourhood known for blending estate-style living with urban convenience. The existing home requires TLC and is being sold AS IS â€" LAND VALUE ONLY. This lot provides the opportunity to build custom estate home or subdivide into two skinny lots. This is your chance to create something remarkable in one of Edmonton's most desirable communities. Don't miss out on this rare Glenora opportunity!

Built in 1942

#### **Exterior**

Exterior Wood, Vinyl

Exterior Features Corner Lot, Schools

Roof Asphalt Shingles

Construction Wood, Vinyl

Foundation Concrete Perimeter