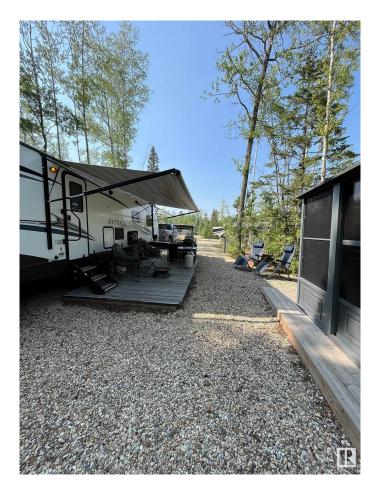

#### \$139,900

0 Bedroom, 0.00 Bathroom, Rural on 0.10 Acres

The Ridge (Parkland), Rural Parkland County, AB

YOUR STAYCATION AWAITS! Welcome to the Ridge, at Pineridge Golf & RV resort near Lake Wabamum. Lot 37 lot is a large 4488 square foot lot, fully landscaped backing onto a natural green space and a beautiful water feature on the 8th hole of the Pineridge golf course. Surrounded by mature trees, this beautiful RV lot includes a large 12' x 18' solarium, custom deck and retaining wall, garden shed, custom firewood shelter and secluded fire pit! The Ridge is a gated community featuring full hookups (septic/water/50 amp power), lots of amenities such as pickleball/tennis court, multiple clubhouses, gym, guesthouse, and a beautiful 12 hole golf course. Located only 45 minutes from Edmonton and minutes from Lake Wabamum, camping and lake life has never been easier. If you are looking for a place to create great memories, look no further, as the Pineridge community is like no other!