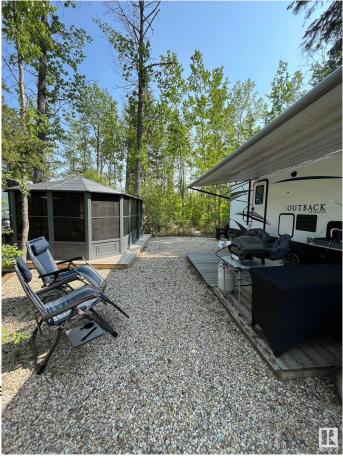

#### \$139,900

0 Bedroom, 0.00 Bathroom, Rural on 0.10 Acres

The Ridge (Parkland), Rural Parkland County, AB

YOUR STAYCATION AWAITS! Welcome to the Ridge, at Pineridge Golf & RV resort near Lake Wabamum. Lot 37 lot is a large 4488 square foot lot, fully landscaped backing onto a natural green space and a beautiful water feature on the 8th hole of the Pineridge golf course. Surrounded by mature trees, this beautiful RV lot includes a large 12' x 18' solarium, custom deck and retaining wall, garden shed, custom firewood shelter and secluded fire pit! The Ridge is a gated community featuring full hookups (septic/water/50 amp power), lots of amenities such as pickleball/tennis court, multiple clubhouses, gym, guesthouse, and a beautiful 12 hole golf course. Located only 45 minutes from Edmonton and minutes from Lake Wabamum, camping and lake life has never been easier. If you are looking for a place to create great memories, look no further, as the Pineridge community is like no other!